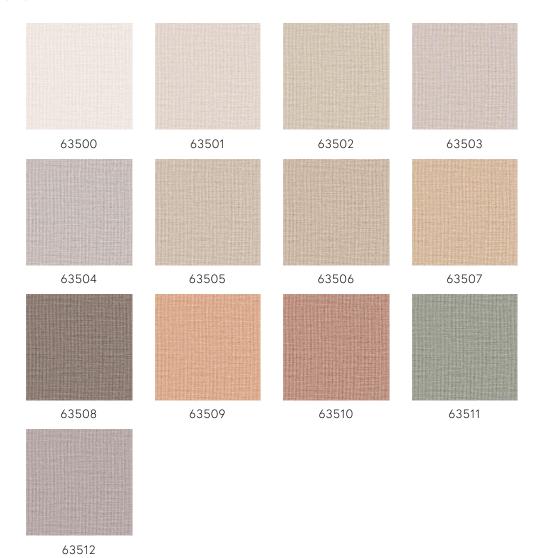

and Wool, a firm favourite, adds unparalleled comfort. This natural material was also the inspiration for Arte's Merino collection.

## **Technical specifications**

Reference <u>63500</u> • Cream

Product category Refined

Composition Vinyl wallpaper on paper backing

Description A highly detailed rendering of a densely

woven wool

Dimensions Rolls of 10.05 m x 0.70 m =  $7 \text{ m}^2$  (11 yds x

27.56" = 75 sq.ft.)

Pattern repeat Free match 0 cm (0.00")

Adhesive Arte Clearpro or a good quality dispersion

adhesive

How to paste Method 1: paste the wall and moisten the

wallcovering. Method 2: paste the

wallcovering.

Light resistance Good lightfastness

How to remove Peelable
Fire retardant EU B-s2, d0
Fire retardant US Class A

Maintenance Extra-washable





## Colourways (13)



## More info? Click here

Order samples, calculate quantities, view instructional videos, download technical information and more: www.arte-international.com