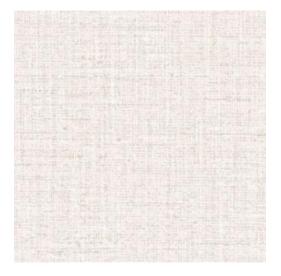

## Technical specifications

Reference <u>63540</u> • Plaster

Product category Refined

Composition Vinyl wallpaper on paper backing

Description An interpretation of very finely woven wool

Dimensions Rolls of 10.05 m x 0.70 m = 7 m<sup>2</sup> (11 yds x

27.56" = 75 sq.ft.)

Pattern repeat Free match 0 cm (0.00")

Adhesive Arte Clearpro or a good quality dispersion

adhesive

How to paste Method 1: paste the wall and moisten the

wallcovering. Method 2: paste the