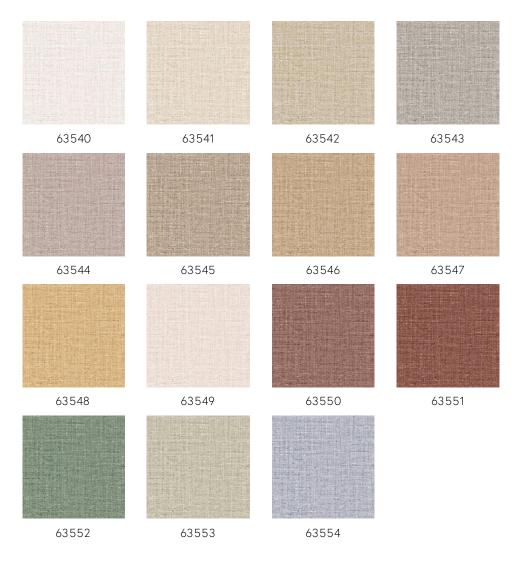

and cosiness and Wool, a firm favourite, adds unparalleled comfort. This natural material was also the inspiration for Arte's Merino collection.

## Technical specifications

Reference <u>63540</u> • Plaster

Product category Refined

Composition Vinyl wallpaper on paper backing

Description An interpretation of very finely woven wool

Dimensions Rolls of 10.05 m x 0.70 m = 7 m<sup>2</sup> (11 yds x

27.56" = 75 sq.ft.)

Pattern repeat Free match 0 cm (0.00")

Adhesive Arte Clearpro or a good quality dispersion

adhesive

How to paste Method 1: paste the wall and moisten the

wallcovering. Method 2: paste the

wallcovering.

Light resistance Good lightfastness

How to remove Peelable
Fire retardant EU B-s2, d0
Fire retardant US Class A

Maintenance Extra-washable





## Colourways (15)



## More info? Click here

Order samples, calculate quantities, view instructional videos, download technical information and more: www.arte-international.com