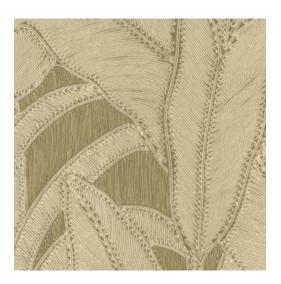

#### Technical specifications

Reference <u>64500</u> • Hay Product category Refined

Composition Vinyl wallpaper on paper backing

Description Inspired by meticulously inlaid threads in a

floral pattern

Dimensions Rolls of 10.05 m x 0.70 m =  $7 \text{ m}^2$  (11 yds x