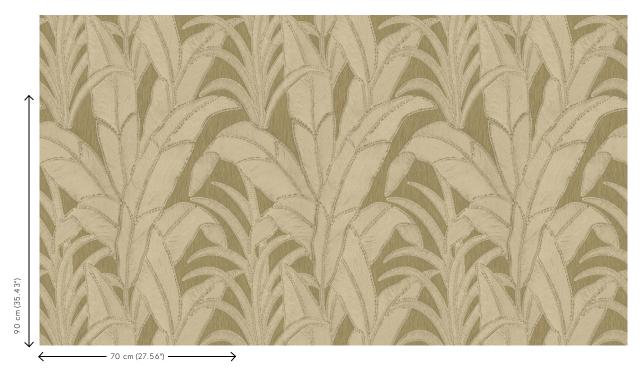

#### Technical specifications

Reference <u>64500</u> • Hay Product category Refined

Composition Vinyl wallpaper on paper backing

Description Inspired by meticulously inlaid threads in a

floral pattern

Dimensions Rolls of 10.05 m x 0.70 m =  $7 \text{ m}^2$  (11 yds x

27.56" = 75 sq. ft.)

Pattern repeat Straight match 90 cm (35.43")

Adhesive Arte Clearpro or a good quality dispersion

adhesive

How to paste Method 1: paste the wall and moisten the

wallcovering. Method 2: paste the