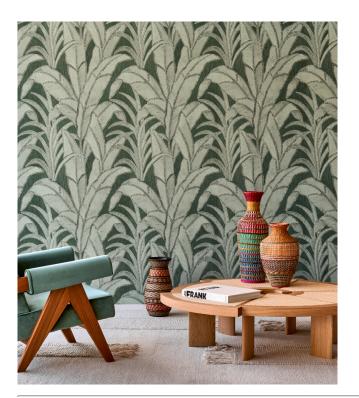

### Story behind the collection

Floral patterns in combination with organic shapes are the common thread throughout the Manila collection.

#### Technical specifications

Reference <u>64500</u> • Hay Product category Refined

Composition Vinyl wallpaper on paper backing

Description Inspired by meticulously inlaid threads in a

floral pattern

Dimensions Rolls of 10.05 m x 0.70 m =  $7 \text{ m}^2$  (11 yds x