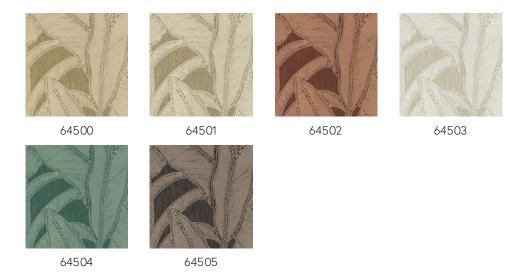

d the collection

Floral patterns in combination with organic shapes are the common thread throughout the Manila collection.

#### Technical specifications

Reference <u>64500</u> • Hay Product category Refined

Composition Vinyl wallpaper on paper backing

Description Inspired by meticulously inlaid threads in a

floral pattern

Dimensions Rolls of 10.05 m x 0.70 m =  $7 \text{ m}^2$  (11 yds x

27.56" = 75 sq. ft.)

Pattern repeat Straight match 90 cm (35.43")

Adhesive Arte Clearpro or a good quality dispersion

adhesive

How to paste Method 1: paste the wall and moisten the

wallcovering. Method 2: paste the

wallcovering.

Light resistance Good lightfastness

How to remove Peelable
Fire retardant EU B-s2, d0
Fire retardant US Class A

Maintenance Extra-washable





# Colourways (6)



### View



## More info? Click here

Order samples, calculate quantities, view instructional videos, download technical information and more: www.arte-international.com