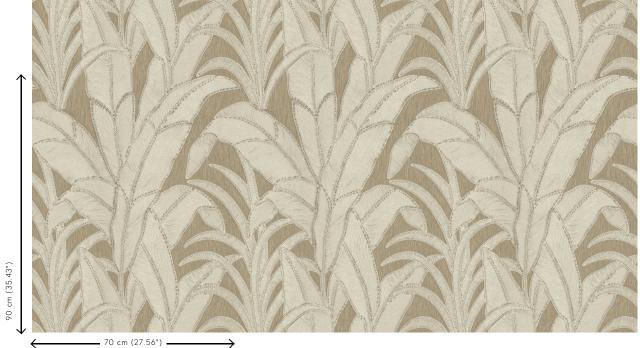

#### Technical specifications

Reference <u>64501</u> • Linen

Product category Refined

Composition Vinyl wallpaper on paper backing

Description Inspired by meticulously inlaid threads in a

floral pattern

Dimensions Rolls of 10.05 m x 0.70 m =  $7 \text{ m}^2$  (11 yds x

27.56" = 75 sq. ft.)

Pattern repeat Straight match 90 cm (35.43")

Adhesive Arte Clearpro or a good quality dispersion

adhesive

How to paste Method 1: paste the wall and moisten the

wallcovering. Method 2: paste the