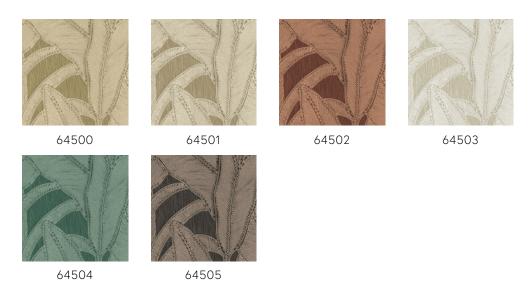

collection

Floral patterns in combination with organic shapes are the common thread throughout the Manila collection.

#### Technical specifications

Reference <u>64501</u> • Linen

Product category Refined

Composition Vinyl wallpaper on paper backing

Description Inspired by meticulously inlaid threads in a

floral pattern

Dimensions Rolls of 10.05 m x 0.70 m =  $7 \text{ m}^2$  (11 yds x

27.56" = 75 sq. ft.)

Pattern repeat Straight match 90 cm (35.43")

Adhesive Arte Clearpro or a good quality dispersion

adhesive

How to paste Method 1: paste the wall and moisten the

wallcovering. Method 2: paste the

wallcovering.

Light resistance Good lightfastness

How to remove Peelable
Fire retardant EU B-s2, d0
Fire retardant US Class A

Maintenance Extra-washable





### Colourways (6)



## View



More info? Click here

Order samples, calculate quantities, view instructional videos, download technical information and more: www.arte-international.com