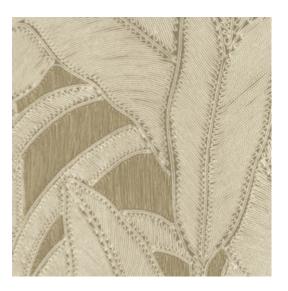

#### Technical specifications

Reference <u>64501</u> • Linen

Product category Refined

Composition Vinyl wallpaper on paper backing

Description Inspired by meticulously inlaid threads in a

floral pattern

Dimensions Rolls of 10.05 m x 0.70 m =  $7 \text{ m}^2$  (11 yds x