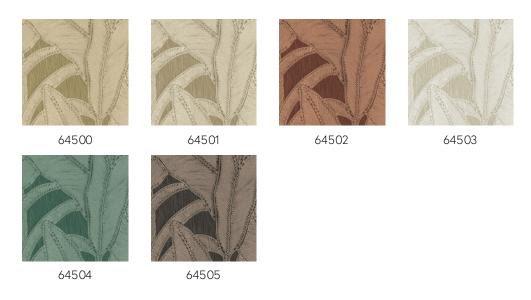

ion

Floral patterns in combination with organic shapes are the common thread throughout the Manila collection.

### Technical specifications

Reference  $\underline{64502} \cdot Rust$  Product category Refined

Composition Vinyl wallpaper on paper backing

Description Inspired by meticulously inlaid threads in a

floral pattern

Dimensions Rolls of 10.05 m x 0.70 m =  $7 \text{ m}^2$  (11 yds x

27.56" = 75 sq. ft.)

Pattern repeat Straight match 90 cm (35.43")

Adhesive Arte Clearpro or a good quality dispersion

adhesive

How to paste Method 1: paste the wall and moisten the

wallcovering. Method 2: paste the

wallcovering.

Light resistance Good lightfastness

How to remove Peelable
Fire retardant EU B-s2, d0
Fire retardant US Class A

Maintenance Extra-washable





# Colourways (6)



# 

More info? Click here

Order samples, calculate quantities, view instructional videos, download technical information and more: www.arte-international.com