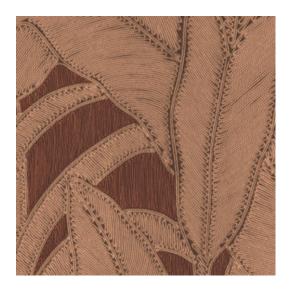

### Technical specifications

Reference  $\underline{64502} \cdot Rust$  Product category Refined

Composition Vinyl wallpaper on paper backing

Description Inspired by meticulously inlaid threads in a

floral pattern

Dimensions Rolls of 10.05 m x 0.70 m =  $7 \text{ m}^2$  (11 yds x

27.56" = 75 sq. ft.)

Pattern repeat Straight match 90 cm (35.43")

Adhesive Arte Clearpro or a good quality dispersion

adhesive

How to paste Method 1: paste the wall and moisten the