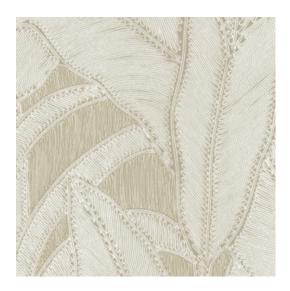

#### Technical specifications

Reference <u>64503</u> • Bone Product category Refined

Composition Vinyl wallpaper on paper backing

Description Inspired by meticulously inlaid threads in a

floral pattern

Dimensions Rolls of 10.05 m x 0.70 m =  $7 \text{ m}^2$  (11 yds x

27.56" = 75 sq. ft.)

Pattern repeat Straight match 90 cm (35.43")

Adhesive Arte Clearpro or a good quality dispersion

adhesive

How to paste Method 1: paste the wall and moisten the

wallcovering. Method 2: paste the

wallcovering.

Light resistance Good lightfastness

How to remove Peelable
Fire retardant EU B-s2, d0
Fire retardant US Class A

Maintenance Extra-washable