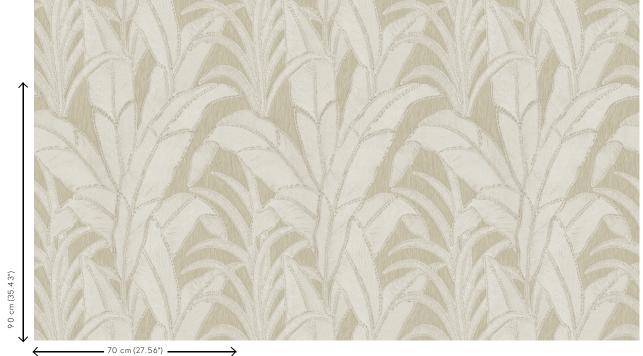

27.56" = 75 sq. ft.)

Pattern repeat Straight match 90 cm (35.43")

Adhesive Arte Clearpro or a good quality dispersion

adhesive

How to paste Method 1: paste the wall and moisten the

wallcovering. Method 2: paste the