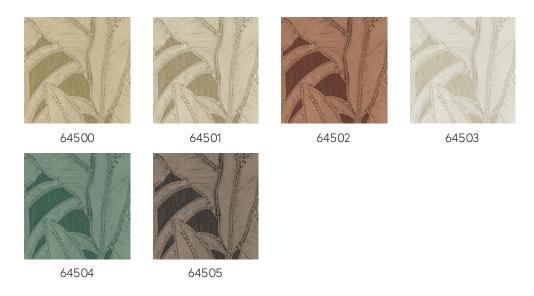

the collection

Floral patterns in combination with organic shapes are the common thread throughout the Manila collection.

#### Technical specifications

Reference <u>64503</u> • Bone Product category Refined

Composition Vinyl wallpaper on paper backing

Description Inspired by meticulously inlaid threads in a

floral pattern

Dimensions Rolls of 10.05 m x 0.70 m =  $7 \text{ m}^2$  (11 yds x

27.56" = 75 sq. ft.)

Pattern repeat Straight match 90 cm (35.43")

Adhesive Arte Clearpro or a good quality dispersion

adhesive

How to paste Method 1: paste the wall and moisten the

wallcovering. Method 2: paste the

wallcovering.

Light resistance Good lightfastness

How to remove Peelable
Fire retardant EU B-s2, d0
Fire retardant US Class A

Maintenance Extra-washable





# Colourways (6)



## View



More info? Click here

Order samples, calculate quantities, view instructional videos, download technical information and more: www.arte-international.com