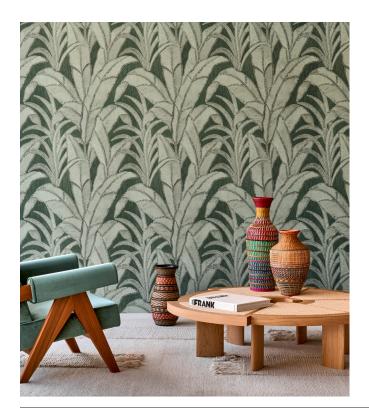

## Story behind the collection

Floral patterns in combination with organic shapes are the common thread throughout the Manila collection.

### Technical specifications

Reference <u>64504</u> • Pine Product category Refined

Composition Vinyl wallpaper on paper backing

Description Inspired by meticulously inlaid threads in a

floral pattern

Dimensions Rolls of 10.05 m x 0.70 m =  $7 \text{ m}^2$  (11 yds x