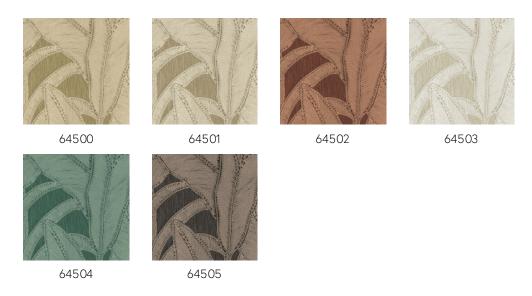

d the collection

Floral patterns in combination with organic shapes are the common thread throughout the Manila collection.

### Technical specifications

Reference <u>64504</u> • Pine Product category Refined

Composition Vinyl wallpaper on paper backing

Description Inspired by meticulously inlaid threads in a

floral pattern

Dimensions Rolls of 10.05 m x 0.70 m =  $7 \text{ m}^2$  (11 yds x

27.56" = 75 sq. ft.)

Pattern repeat Straight match 90 cm (35.43")

Adhesive Arte Clearpro or a good quality dispersion

adhesive

How to paste Method 1: paste the wall and moisten the

wallcovering. Method 2: paste the

wallcovering.

Light resistance Good lightfastness

How to remove Peelable
Fire retardant EU B-s2, d0
Fire retardant US Class A

Maintenance Extra-washable





# Colourways (6)



# 

More info? Click here

Order samples, calculate quantities, view instructional videos, download technical information and more: www.arte-international.com