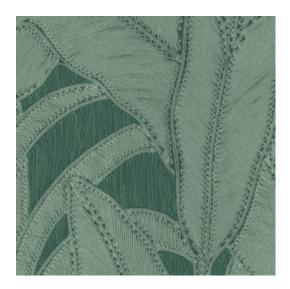

### Technical specifications

Reference <u>64504</u> • Pine Product category Refined

Composition Vinyl wallpaper on paper backing

Description Inspired by meticulously inlaid threads in a

floral pattern

Dimensions Rolls of 10.05 m x 0.70 m =  $7 \text{ m}^2$  (11 yds x

27.56" = 75 sq. ft.)

Pattern repeat Straight match 90 cm (35.43")

Adhesive Arte Clearpro or a good quality dispersion

adhesive

How to paste Method 1: paste the wall and moisten the

wallcovering. Method 2: paste the

wallcovering.

Light resistance Good lightfastness

How to remove Peelable
Fire retardant EU B-s2, d0
Fire retardant US Class A

Maintenance Extra-washable