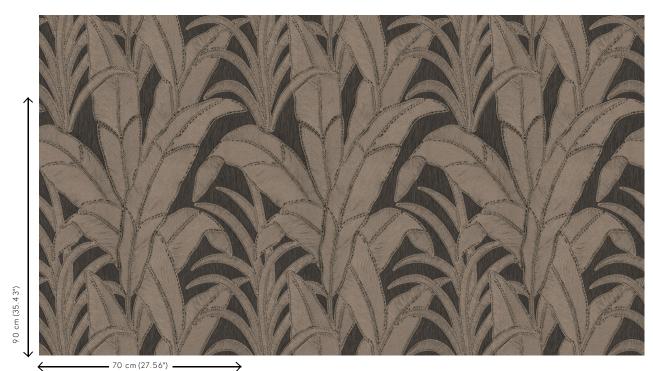

## **Technical specifications**

| Reference         | <u>64505</u> • Eclipse                                                                   |
|-------------------|------------------------------------------------------------------------------------------|
| Product category  | Refined                                                                                  |
| Composition       | Vinyl wallpaper on paper backing                                                         |
| Description       | Inspired by meticulously inlaid threads in a floral pattern                              |
| Dimensions        | Rolls of 10.05 m x 0.70 m = 7 m <sup>2</sup> (11 yds x 27.56" = 75 sq. ft.)              |
| Pattern repeat    | Straight match 90 cm (35.43")                                                            |
| Adhesive          | Arte Clearpro or a good quality dispersion adhesive                                      |
| How to paste      | Method 1: paste the wall and moisten the wallcovering. Method 2: paste the wallcovering. |
| Light resistance  | Good lightfastness                                                                       |
| How to remove     | Peelable                                                                                 |
| Fire retardant EU | B-s2, d0                                                                                 |
| Fire retardant US | Class A                                                                                  |
| Maintenance       | Extra-washable                                                                           |
|                   |                                                                                          |

## Story behind the collection

Floral patterns in combination with organic shapes are the common thread throughout the Manila collection.