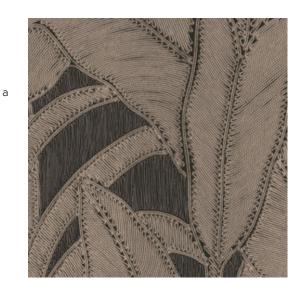

## **Technical specifications**

| Reference         | <u>64505</u> • Eclipse                                                                   |
|-------------------|------------------------------------------------------------------------------------------|
| Product category  | Refined                                                                                  |
| Composition       | Vinyl wallpaper on paper backing                                                         |
| Description       | Inspired by meticulously inlaid threads in a floral pattern                              |
| Dimensions        | Rolls of 10.05 m x 0.70 m = 7 m <sup>2</sup> (11 yds x 27.56" = 75 sq. ft.)              |
| Pattern repeat    | Straight match 90 cm (35.43")                                                            |
| Adhesive          | Arte Clearpro or a good quality dispersion adhesive                                      |
| How to paste      | Method 1: paste the wall and moisten the wallcovering. Method 2: paste the wallcovering. |
| Light resistance  | Good lightfastness                                                                       |
| How to remove     | Peelable                                                                                 |
| Fire retardant EU | B-s2, d0                                                                                 |
| Fire retardant US | Class A                                                                                  |
| Maintenance       | Extra-washable                                                                           |
|                   |                                                                                          |

## Story behind the collection

Floral patterns in combination with organic shapes are the common thread throughout the Manila collection.