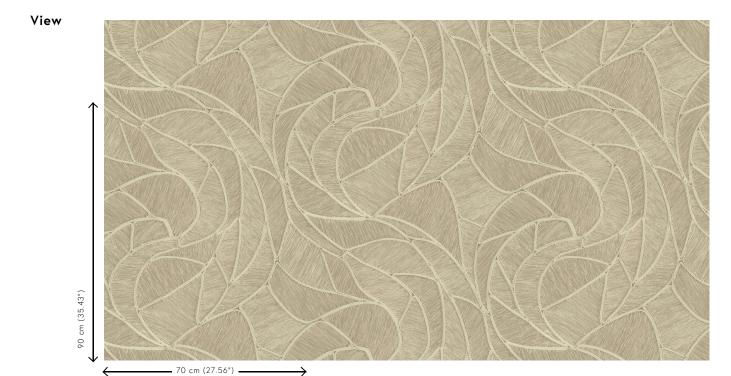

Dimensions Rolls of 10.05 m x 0.70 m =  $7 \text{ m}^2$  (11 yds x

27.56" = 75 sq. ft.)

Pattern repeat Drop match 90/45 cm (35.43"/17.72")

Adhesive Arte Clearpro or a good quality dispersion

adhesive

How to paste Method 1: paste the wall and moisten the