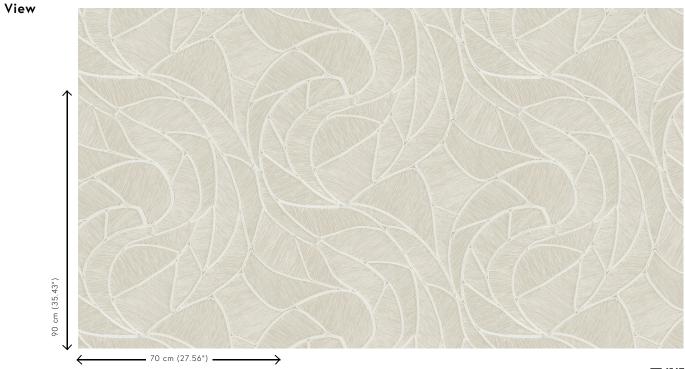

Dimensions Rolls of 10.05 m x 0.70 m =  $7 \text{ m}^2$  (11 yds x

27.56" = 75 sq. ft.)

Pattern repeat Drop match 90/45 cm (35.43"/17.72")

Adhesive Arte Clearpro or a good quality dispersion

adhesive

How to paste Method 1: paste the wall and moisten the