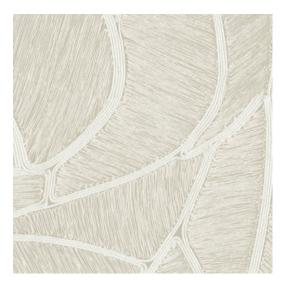

## **Technical specifications**

Reference  $\underline{64512}$  • Bone Product category Refined

Composition Vinyl wallpaper on paper backing

Description Inspired by meticulously inlaid threads in an

organic pattern