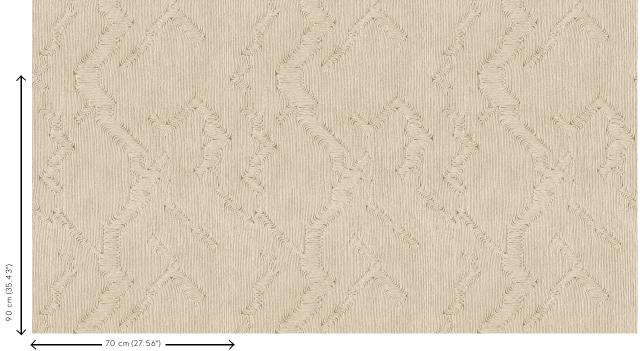

#### Technical specifications

Reference <u>64521</u> • Dunes

Product category Refined

Composition Vinyl wallpaper on paper backing

Description Inspired by meticulously inlaid threads in

an organic pattern

Dimensions Rolls of 10.05 m x 0.70 m =  $7 \text{ m}^2$  (11 yds x

27.56" = 75 sq. ft.)

Pattern repeat Straight match 90 cm (35.43")

Adhesive Arte Clearpro or a good quality dispersion

adhesive

How to paste Method 1: paste the wall and moisten the

wallcovering. Method 2: paste the