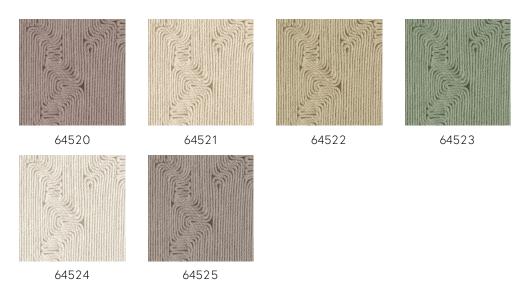

collection

Floral patterns in combination with organic shapes are the common thread throughout the Manila collection.

#### Technical specifications

Reference <u>64521</u> • Dunes

Product category Refined

Composition Vinyl wallpaper on paper backing

Description Inspired by meticulously inlaid threads in

an organic pattern

Dimensions Rolls of 10.05 m x 0.70 m =  $7 \text{ m}^2$  (11 yds x

27.56" = 75 sq. ft.)

Pattern repeat Straight match 90 cm (35.43")

Adhesive Arte Clearpro or a good quality dispersion

adhesive

How to paste Method 1: paste the wall and moisten the

wallcovering. Method 2: paste the

wallcovering.

Light resistance Good lightfastness

How to remove Peelable
Fire retardant EU B-s2, d0
Fire retardant US Class A

Maintenance Extra-washable





## Colourways (6)



# View



More info? Click here

Order samples, calculate quantities, view instructional videos, download technical information and more: www.arte-international.com