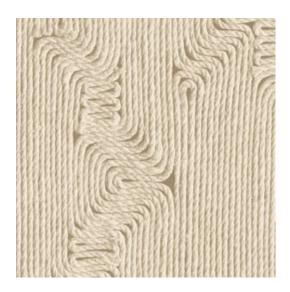

#### Technical specifications

Reference <u>64521</u> • Dunes

Product category Refined

Composition Vinyl wallpaper on paper backing

Description Inspired by meticulously inlaid threads in

an organic pattern

Dimensions Rolls of 10.05 m x 0.70 m =  $7 \text{ m}^2$  (11 yds x