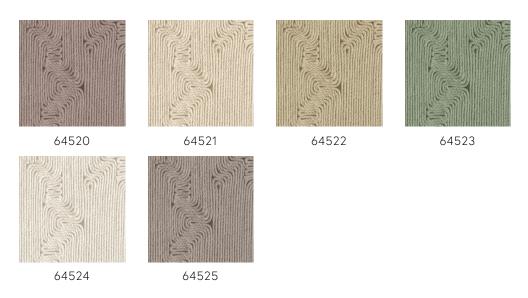

tion

Floral patterns in combination with organic shapes are the common thread throughout the Manila collection.

# **Technical specifications**

Reference <u>64522</u> • Soft Beige

Product category Refined

Composition Vinyl wallpaper on paper backing

Description Inspired by meticulously inlaid threads in an

organic pattern

Dimensions Rolls of 10.05 m x 0.70 m =  $7 \text{ m}^2$  (11 yds x

27.56" = 75 sq. ft.)

Pattern repeat Straight match 90 cm (35.43")

Adhesive Arte Clearpro or a good quality dispersion

adhesive

How to paste Method 1: paste the wall and moisten the

wallcovering. Method 2: paste the

wallcovering.

Light resistance Good lightfastness

How to remove Peelable
Fire retardant EU B-s2, d0
Fire retardant US Class A

Maintenance Extra-washable





## Colourways (6)



# View (J.S. 43-7)

More info? Click here

- 70 cm (27.56") -

Order samples, calculate quantities, view instructional videos, download technical information and more: www.arte-international.com