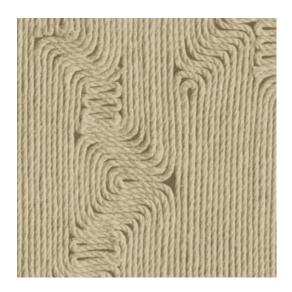

# **Technical specifications**

Reference <u>64522</u> • Soft Beige

Product category Refined

Composition Vinyl wallpaper on paper backing

Description Inspired by meticulously inlaid threads in an

organic pattern