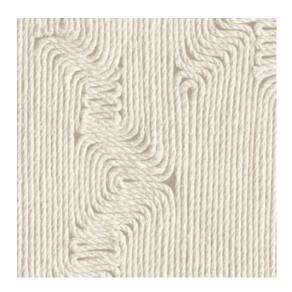

### Technical specifications

Reference  $\underline{64524} \cdot \text{Bone}$  Product category Refined

Composition Vinyl wallpaper on paper backing

Description Inspired by meticulously inlaid threads in

an organic pattern

Dimensions Rolls of 10.05 m x 0.70 m =  $7 \text{ m}^2$  (11 yds x

27.56" = 75 sq. ft.)

Pattern repeat Straight match 90 cm (35.43")

Adhesive Arte Clearpro or a good quality dispersion

adhesive