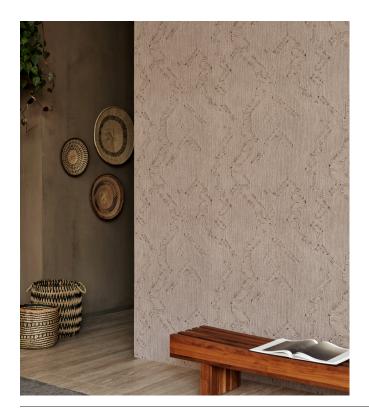

### Story behind the collection

Floral patterns in combination with organic shapes are the common thread throughout the Manila collection.

### Technical specifications

Reference  $\underline{64524} \cdot \text{Bone}$  Product category Refined

Composition Vinyl wallpaper on paper backing

Description Inspired by meticulously inlaid threads in

an organic pattern

Dimensions Rolls of 10.05 m x 0.70 m =  $7 \text{ m}^2$  (11 yds x

27.56" = 75 sq. ft.)

Pattern repeat Straight match 90 cm (35.43")

Adhesive Arte Clearpro or a good quality dispersion

adhesive