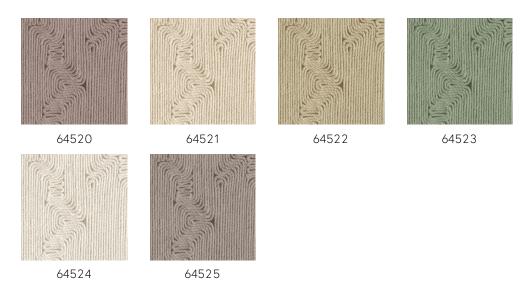

l patterns in combination with organic shapes are the common thread throughout the Manila collection.

### Technical specifications

Reference  $\underline{64524} \cdot \text{Bone}$  Product category Refined

Composition Vinyl wallpaper on paper backing

Description Inspired by meticulously inlaid threads in

an organic pattern

Dimensions Rolls of 10.05 m x 0.70 m =  $7 \text{ m}^2$  (11 yds x

27.56" = 75 sq. ft.)

Pattern repeat Straight match 90 cm (35.43")

Adhesive Arte Clearpro or a good quality dispersion

adhesive

How to paste Method 1: paste the wall and moisten the

wallcovering. Method 2: paste the

wallcovering.

Light resistance Good lightfastness

How to remove Peelable
Fire retardant EU B-s2, d0
Fire retardant US Class A

Maintenance Extra-washable





## Colourways (6)



# (£ Y : 5) — 70 cm (27.56') — 70 cm (27.56')

More info? Click here

Order samples, calculate quantities, view instructional videos, download technical information and more: www.arte-international.com