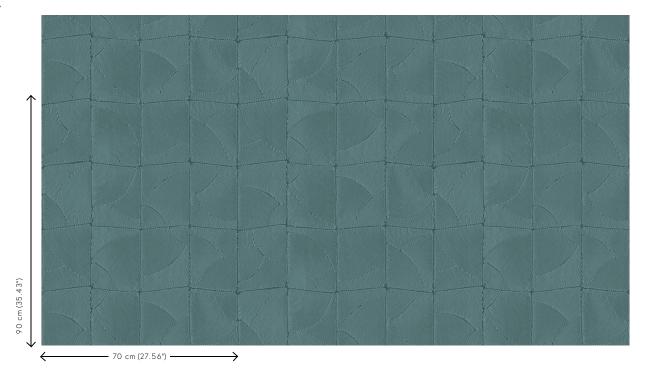

Dimensions Rolls of 10.05 m x 0.70 m =  $7 \text{ m}^2$  (11 yds x

27.56" = 75 sq. ft.)

Pattern repeat Drop match 90/45 cm (35.43"/17.72")

Adhesive Arte Clearpro or a good quality dispersion

adhesive

How to paste Method 1: paste the wall and moisten the