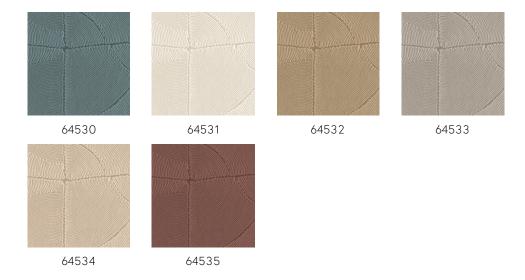

loral patterns in combination with organic shapes are the common thread throughout the Manila collection.

#### Technical specifications

Reference <u>64530</u> • Petrol

Product category Refined

Composition Vinyl wallpaper on paper backing

Description Inspired by meticulously inlaid threads in

an organic block pattern

Dimensions Rolls of 10.05 m x 0.70 m =  $7 \text{ m}^2$  (11 yds x

27.56" = 75 sq. ft.)

Pattern repeat Drop match 90/45 cm (35.43"/17.72")

Adhesive Arte Clearpro or a good quality dispersion

adhesive

How to paste Method 1: paste the wall and moisten the

wallcovering. Method 2: paste the

wallcovering.

Light resistance Good lightfastness

How to remove Peelable
Fire retardant EU B-s2, d0
Fire retardant US Class A

Maintenance Extra-washable





## Colourways (6)



#### View



## More info? Click here

Order samples, calculate quantities, view instructional videos, download technical information and more: www.arte-international.com