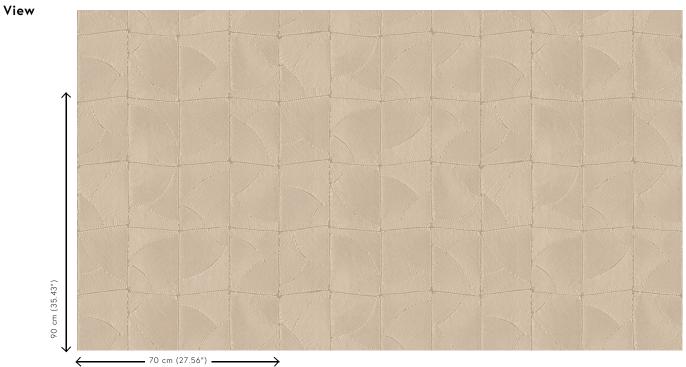

Dimensions Rolls of 10.05 m  $\times$  0.70 m = 7 m<sup>2</sup> (11 yds  $\times$ 

27.56" = 75 sq. ft.)

Pattern repeat Drop match 90/45 cm (35.43"/17.72")

Adhesive Arte Clearpro or a good quality dispersion