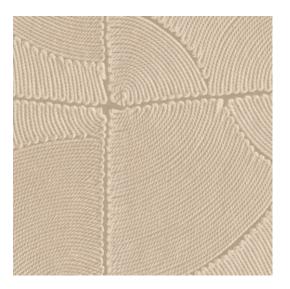

## Technical specifications

Reference <u>64534</u> • Sand

Product category Refined

Composition Vinyl wallpaper on paper backing

Description Inspired by meticulously inlaid threads in an

organic block pattern