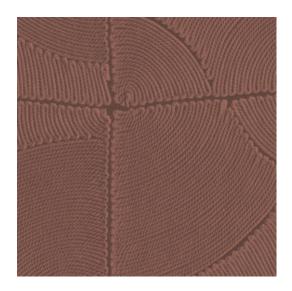

## Technical specifications

Reference  $\underline{64535} \cdot Brick$ 

Product category Refined

Composition Vinyl wallpaper on paper backing

Description Inspired by meticulously inlaid threads in an

organic block pattern