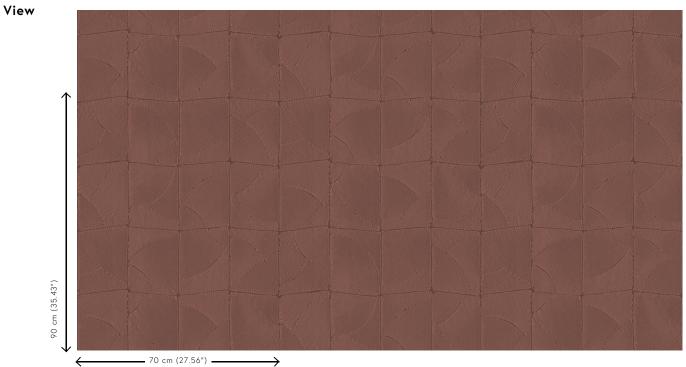

Dimensions Rolls of 10.05 m  $\times$  0.70 m = 7 m<sup>2</sup> (11 yds  $\times$ 

27.56" = 75 sq. ft.)

Pattern repeat Drop match 90/45 cm (35.43"/17.72")

Adhesive Arte Clearpro or a good quality dispersion