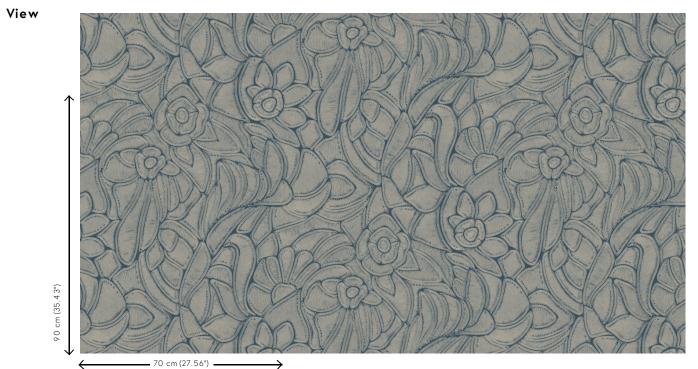

## Technical specifications

| Reference         | <u>64540</u> • Harbour                                                                   |
|-------------------|------------------------------------------------------------------------------------------|
| Product category  | Refined                                                                                  |
| Composition       | Vinyl wallpaper on paper backing                                                         |
| Description       | Inspired by meticulously inlaid threads in a floral pattern                              |
| Dimensions        | Rolls of 10.05 m x 0.70 m = 7 m² (11 yds x<br>27.56" = 75 sq. ft.)                       |
| Pattern repeat    | Drop match 90/45 cm (35.43"/17.72")                                                      |
| Adhesive          | Arte Clearpro or a good quality dispersion adhesive                                      |
| How to paste      | Method 1: paste the wall and moisten the wallcovering. Method 2: paste the wallcovering. |
| Light resistance  | Good lightfastness                                                                       |
| How to remove     | Peelable                                                                                 |
| Fire retardant EU | B-s2, d0                                                                                 |
| Fire retardant US | Class A                                                                                  |
| Maintenance       | Extra-washable                                                                           |
|                   |                                                                                          |

## Story behind the collection

Floral patterns in combination with organic shapes are the common thread throughout the Manila collection.