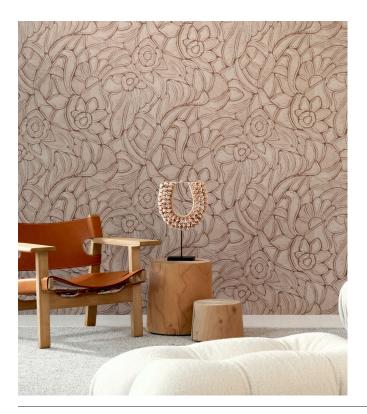

## Technical specifications

| Reference         | <u>64540</u> • Harbour                                                                   |
|-------------------|------------------------------------------------------------------------------------------|
| Product category  | Refined                                                                                  |
| Composition       | Vinyl wallpaper on paper backing                                                         |
| Description       | Inspired by meticulously inlaid threads in a floral pattern                              |
| Dimensions        | Rolls of 10.05 m x 0.70 m = 7 m² (11 yds x<br>27.56" = 75 sq. ft.)                       |
| Pattern repeat    | Drop match 90/45 cm (35.43"/17.72")                                                      |
| Adhesive          | Arte Clearpro or a good quality dispersion adhesive                                      |
| How to paste      | Method 1: paste the wall and moisten the wallcovering. Method 2: paste the wallcovering. |
| Light resistance  | Good lightfastness                                                                       |
| How to remove     | Peelable                                                                                 |
| Fire retardant EU | B-s2, d0                                                                                 |
| Fire retardant US | Class A                                                                                  |
| Maintenance       | Extra-washable                                                                           |
|                   |                                                                                          |

## Story behind the collection

Floral patterns in combination with organic shapes are the common thread throughout the Manila collection.