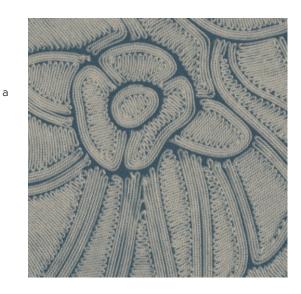

## Technical specifications

| Reference         | <u>64540</u> • Harbour                                                                   |
|-------------------|------------------------------------------------------------------------------------------|
| Product category  | Refined                                                                                  |
| Composition       | Vinyl wallpaper on paper backing                                                         |
| Description       | Inspired by meticulously inlaid threads in a floral pattern                              |
| Dimensions        | Rolls of 10.05 m x 0.70 m = 7 m² (11 yds x<br>27.56" = 75 sq. ft.)                       |
| Pattern repeat    | Drop match 90/45 cm (35.43"/17.72")                                                      |
| Adhesive          | Arte Clearpro or a good quality dispersion adhesive                                      |
| How to paste      | Method 1: paste the wall and moisten the wallcovering. Method 2: paste the wallcovering. |
| Light resistance  | Good lightfastness                                                                       |
| How to remove     | Peelable                                                                                 |
| Fire retardant EU | B-s2, d0                                                                                 |
| Fire retardant US | Class A                                                                                  |
| Maintenance       | Extra-washable                                                                           |
|                   |                                                                                          |

## Colourways (5)

64541

64540

64542

64543

64544

More info? <u>Click here</u>

Order samples, calculate quantities, view instructional videos, download technical information and more: www.arte-international.com