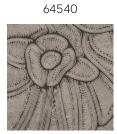

## Technical specifications

| Reference         | <u>64542</u> • Terracotta                                                                |
|-------------------|------------------------------------------------------------------------------------------|
| Product category  | Refined                                                                                  |
| Composition       | Vinyl wallpaper on paper backing                                                         |
| Description       | Inspired by meticulously inlaid threads in a floral pattern                              |
| Dimensions        | Rolls of 10.05 m x 0.70 m = 7 m² (11 yds x<br>27.56" = 75 sq. ft.)                       |
| Pattern repeat    | Drop match 90/45 cm (35.43"/17.72")                                                      |
| Adhesive          | Arte Clearpro or a good quality dispersion adhesive                                      |
| How to paste      | Method 1: paste the wall and moisten the wallcovering. Method 2: paste the wallcovering. |
| Light resistance  | Good lightfastness                                                                       |
| How to remove     | Peelable                                                                                 |
| Fire retardant EU | B-s2, d0                                                                                 |
| Fire retardant US | Class A                                                                                  |
| Maintenance       | Extra-washable                                                                           |