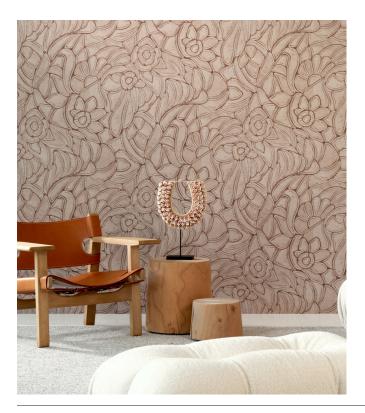

## Technical specifications

| Reference         | <u>64542</u> • Terracotta                                                                |
|-------------------|------------------------------------------------------------------------------------------|
| Product category  | Refined                                                                                  |
| Composition       | Vinyl wallpaper on paper backing                                                         |
| Description       | Inspired by meticulously inlaid threads in a floral pattern                              |
| Dimensions        | Rolls of 10.05 m x 0.70 m = 7 m² (11 yds x<br>27.56" = 75 sq. ft.)                       |
| Pattern repeat    | Drop match 90/45 cm (35.43"/17.72")                                                      |
| Adhesive          | Arte Clearpro or a good quality dispersion adhesive                                      |
| How to paste      | Method 1: paste the wall and moisten the wallcovering. Method 2: paste the wallcovering. |
| Light resistance  | Good lightfastness                                                                       |
| How to remove     | Peelable                                                                                 |
| Fire retardant EU | B-s2, d0                                                                                 |
| Fire retardant US | Class A                                                                                  |
| Maintenance       | Extra-washable                                                                           |

## Story behind the collection

Floral patterns in combination with organic shapes are the common thread throughout the Manila collection.