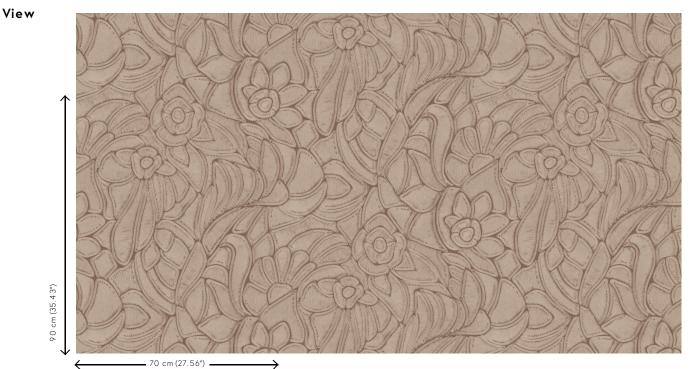

## Technical specifications

| Reference         | <u>64542</u> • Terracotta                                                                |
|-------------------|------------------------------------------------------------------------------------------|
| Product category  | Refined                                                                                  |
| Composition       | Vinyl wallpaper on paper backing                                                         |
| Description       | Inspired by meticulously inlaid threads in a floral pattern                              |
| Dimensions        | Rolls of 10.05 m x 0.70 m = 7 m² (11 yds x<br>27.56" = 75 sq. ft.)                       |
| Pattern repeat    | Drop match 90/45 cm (35.43"/17.72")                                                      |
| Adhesive          | Arte Clearpro or a good quality dispersion adhesive                                      |
| How to paste      | Method 1: paste the wall and moisten the wallcovering. Method 2: paste the wallcovering. |
| Light resistance  | Good lightfastness                                                                       |
| How to remove     | Peelable                                                                                 |
| Fire retardant EU | B-s2, d0                                                                                 |
| Fire retardant US | Class A                                                                                  |
| Maintenance       | Extra-washable                                                                           |

## Story behind the collection

Floral patterns in combination with organic shapes are the common thread throughout the Manila collection.