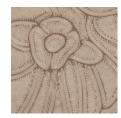

## Technical specifications

| Reference         | <u>64542</u> • Terracotta                                                                |
|-------------------|------------------------------------------------------------------------------------------|
| Product category  | Refined                                                                                  |
| Composition       | Vinyl wallpaper on paper backing                                                         |
| Description       | Inspired by meticulously inlaid threads in a floral pattern                              |
| Dimensions        | Rolls of 10.05 m x 0.70 m = 7 m² (11 yds x<br>27.56" = 75 sq. ft.)                       |
| Pattern repeat    | Drop match 90/45 cm (35.43"/17.72")                                                      |
| Adhesive          | Arte Clearpro or a good quality dispersion adhesive                                      |
| How to paste      | Method 1: paste the wall and moisten the wallcovering. Method 2: paste the wallcovering. |
| Light resistance  | Good lightfastness                                                                       |
| How to remove     | Peelable                                                                                 |
| Fire retardant EU | B-s2, d0                                                                                 |
| Fire retardant US | Class A                                                                                  |
| Maintenance       | Extra-washable                                                                           |