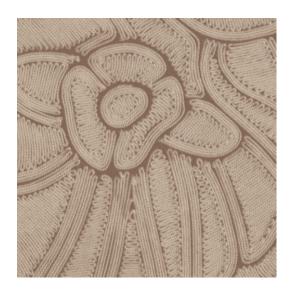

## Technical specifications

| Reference         | <u>64542</u> • Terracotta                                                                |
|-------------------|------------------------------------------------------------------------------------------|
| Product category  | Refined                                                                                  |
| Composition       | Vinyl wallpaper on paper backing                                                         |
| Description       | Inspired by meticulously inlaid threads in a floral pattern                              |
| Dimensions        | Rolls of 10.05 m x 0.70 m = 7 m² (11 yds x<br>27.56" = 75 sq. ft.)                       |
| Pattern repeat    | Drop match 90/45 cm (35.43"/17.72")                                                      |
| Adhesive          | Arte Clearpro or a good quality dispersion adhesive                                      |
| How to paste      | Method 1: paste the wall and moisten the wallcovering. Method 2: paste the wallcovering. |
| Light resistance  | Good lightfastness                                                                       |
| How to remove     | Peelable                                                                                 |
| Fire retardant EU | B-s2, d0                                                                                 |
| Fire retardant US | Class A                                                                                  |
| Maintenance       | Extra-washable                                                                           |

## Story behind the collection

Floral patterns in combination with organic shapes are the common thread throughout the Manila collection.