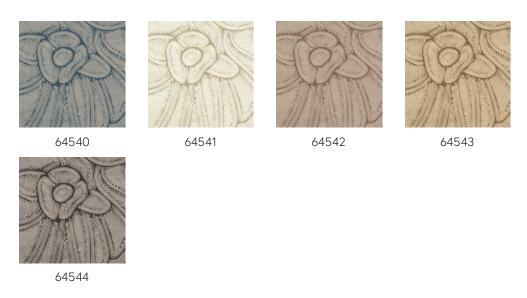

ollection

Floral patterns in combination with organic shapes are the common thread throughout the Manila collection.

### Technical specifications

Reference <u>64544</u> • Onyx Product category Refined

Composition Vinyl wallpaper on paper backing

Description Inspired by meticulously inlaid threads in a

floral pattern

Dimensions Rolls of 10.05 m x 0.70 m =  $7 \text{ m}^2$  (11 yds x

27.56" = 75 sq. ft.)

Pattern repeat Drop match 90/45 cm (35.43"/17.72")

Adhesive Arte Clearpro or a good quality dispersion

adhesive

How to paste Method 1: paste the wall and moisten the

wallcovering. Method 2: paste the

wallcovering.

Light resistance Good lightfastness

How to remove Peelable
Fire retardant EU B-s2, d0
Fire retardant US Class A

Maintenance Extra-washable





## Colourways (5)



# View (18:43)

More info? Click here

\_ 70 cm (27.56") \_

Order samples, calculate quantities, view instructional videos, download technical information and more: www.arte-international.com