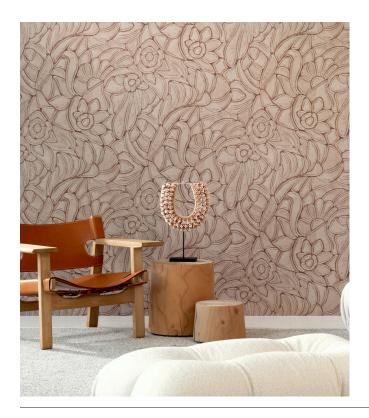

### Story behind the collection

Floral patterns in combination with organic shapes are the common thread throughout the Manila collection.

### Technical specifications

Reference <u>64544</u> • Onyx Product category Refined

Composition Vinyl wallpaper on paper backing

Description Inspired by meticulously inlaid threads in a

floral pattern

Dimensions Rolls of 10.05 m x 0.70 m =  $7 \text{ m}^2$  (11 yds x