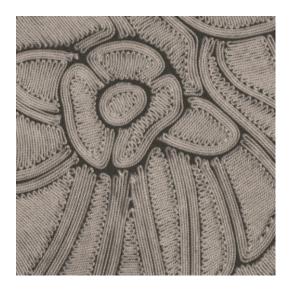

### Technical specifications

Reference <u>64544</u> • Onyx Product category Refined

Composition Vinyl wallpaper on paper backing

Description Inspired by meticulously inlaid threads in a

floral pattern

Dimensions Rolls of 10.05 m x 0.70 m =  $7 \text{ m}^2$  (11 yds x