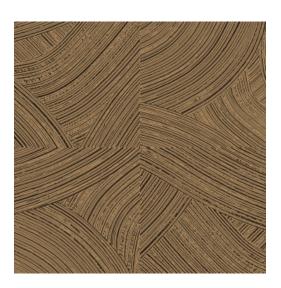

## Technical specifications

Reference Product category Composition Description

Dimensions

Pattern repeat Adhesive

How to paste Light resistance How to remove Fire retardant EU Fire retardant US Maintenance IMO Certified <u>66000</u> • Warm Gold Refined Wallpaper on non-woven backing Brushstrokes of which the high-gloss finish contrasts with the ultra matt chalk background Rolls of  $8.50 \text{ m} \times 0.70 \text{ m} = 6 \text{ m}^2$  ( $9.30 \text{ yds} \times 10^{-1} \text{ m}^2$ 27.56" = 64 sq. ft.) Straight match 64/32 cm (25.20"/12.60") Arte Clearpro or a good quality dispersion adhesive Paste the wall Good lightfastness Strippable B-s1, d0 Class A Washable