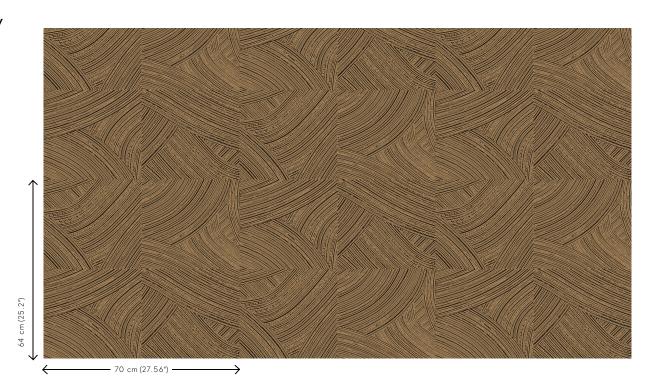

## Technical specifications

Reference Product category Composition Description

Dimensions

Pattern repeat Adhesive

How to paste Light resistance How to remove Fire retardant EU Fire retardant US Maintenance IMO Certified <u>66000</u> • Warm Gold Refined Wallpaper on non-woven backing Brushstrokes of which the high-gloss finish contrasts with the ultra matt chalk background Rolls of  $8.50 \text{ m} \times 0.70 \text{ m} = 6 \text{ m}^2$  ( $9.30 \text{ yds} \times 10^{-1} \text{ m}^2$ 27.56" = 64 sq. ft.) Straight match 64/32 cm (25.20"/12.60") Arte Clearpro or a good quality dispersion adhesive Paste the wall Good lightfastness Strippable B-s1, d0 Class A Washable