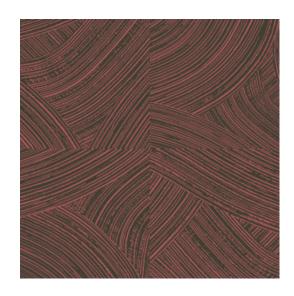

## Technical specifications

| reclinical specifications |                                                                                                  |
|---------------------------|--------------------------------------------------------------------------------------------------|
| Reference                 | <u>66001</u> • Rose Brown                                                                        |
| Product category          | Refined                                                                                          |
| Composition               | Wallpaper on non-woven backing                                                                   |
| Description               | Brushstrokes of which the high-gloss finish<br>contrasts with the ultra matt chalk<br>background |
| Dimensions                | Rolls of 8.50 m x 0.70 m = 6 m² (9.30 yds x 27.56" = 64 sq. ft.)                                 |
| Pattern repeat            | Straight match 64/32 cm (25.20"/12.60")                                                          |
| Adhesive                  | Arte Clearpro or a good quality dispersion adhesive                                              |
| How to paste              | Paste the wall                                                                                   |
| Light resistance          | Good lightfastness                                                                               |
| How to remove             | Strippable                                                                                       |
| Fire retardant EU         | B-s1, d0                                                                                         |
| Fire retardant US         | Class A                                                                                          |
| Maintenance               | Washable                                                                                         |
| IMO Certified             | <b>Å</b>                                                                                         |

## Story behind the collection

Discover and appreciate the power of flaws and imperfection. The transience of life and the pure quality of nature bring us back to the essence: authenticity and simplicity. The asymmetry and diverse shapes and structures providing an unexpected harmony. The materials used in all their roughness and purity come into their own and receive full attention.