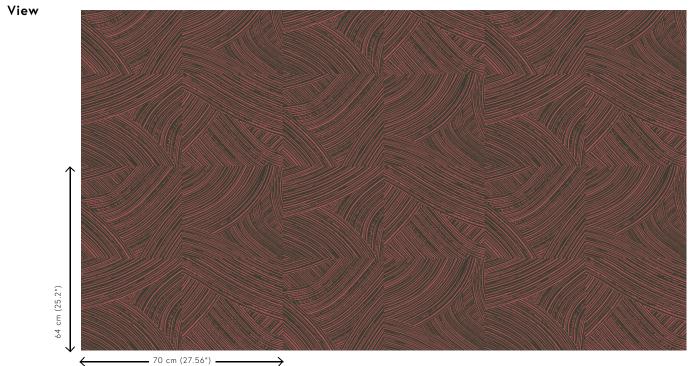

## Technical specifications

| reclinical specifications |                                                                                                  |
|---------------------------|--------------------------------------------------------------------------------------------------|
| Reference                 | <u>66001</u> • Rose Brown                                                                        |
| Product category          | Refined                                                                                          |
| Composition               | Wallpaper on non-woven backing                                                                   |
| Description               | Brushstrokes of which the high-gloss finish<br>contrasts with the ultra matt chalk<br>background |
| Dimensions                | Rolls of 8.50 m x 0.70 m = 6 m² (9.30 yds x 27.56" = 64 sq. ft.)                                 |
| Pattern repeat            | Straight match 64/32 cm (25.20"/12.60")                                                          |
| Adhesive                  | Arte Clearpro or a good quality dispersion adhesive                                              |
| How to paste              | Paste the wall                                                                                   |
| Light resistance          | Good lightfastness                                                                               |
| How to remove             | Strippable                                                                                       |
| Fire retardant EU         | B-s1, d0                                                                                         |
| Fire retardant US         | Class A                                                                                          |
| Maintenance               | Washable                                                                                         |
| IMO Certified             | <b>Å</b>                                                                                         |