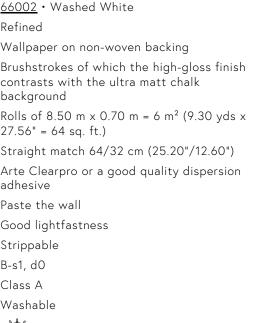

## **Technical specifications**

| •                 |                                                                                                 |
|-------------------|-------------------------------------------------------------------------------------------------|
| Reference         | <u>66002</u> • Washed White                                                                     |
| Product category  | Refined                                                                                         |
| Composition       | Wallpaper on non-woven backing                                                                  |
| Description       | Brushstrokes of which the high-gloss finis<br>contrasts with the ultra matt chalk<br>background |
| Dimensions        | Rolls of 8.50 m x 0.70 m = 6 m² (9.30 yds<br>27.56" = 64 sq. ft.)                               |
| Pattern repeat    | Straight match 64/32 cm (25.20"/12.60")                                                         |
| Adhesive          | Arte Clearpro or a good quality dispersio<br>adhesive                                           |
| How to paste      | Paste the wall                                                                                  |
| Light resistance  | Good lightfastness                                                                              |
| How to remove     | Strippable                                                                                      |
| Fire retardant EU | B-s1, d0                                                                                        |
| Fire retardant US | Class A                                                                                         |
| Maintenance       | Washable                                                                                        |
| IMO Certified     |                                                                                                 |
|                   |                                                                                                 |