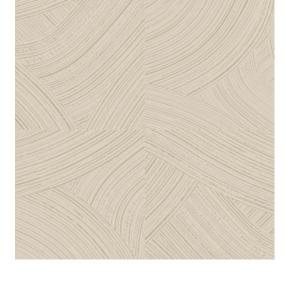

|
| How to remove     | Strippable                                                                                      |
| Fire retardant EU | B-s1, d0                                                                                        |
| Fire retardant US | Class A                                                                                         |
| Maintenance       | Washable                                                                                        |
| IMO Certified     |                                                                                                 |
|                   |                                                                                                 |







## Colourways (5)





66001



66002

66003



66004



## More info? <u>Click here</u>

Order samples, calculate quantities, view instructional videos, download technical information and more: www.arte-international.com