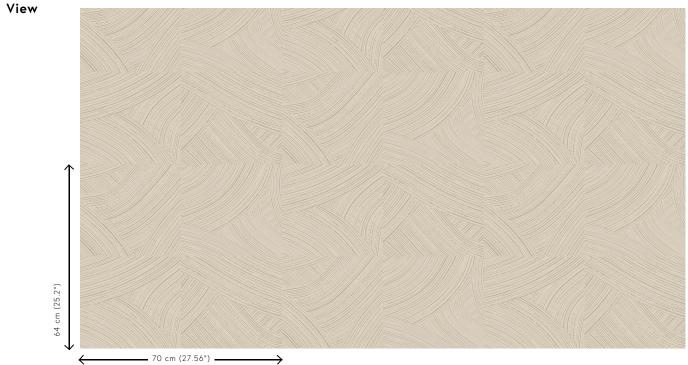

## **Technical specifications**

| •                 |                                                                                                 |
|-------------------|-------------------------------------------------------------------------------------------------|
| Reference         | <u>66002</u> • Washed White                                                                     |
| Product category  | Refined                                                                                         |
| Composition       | Wallpaper on non-woven backing                                                                  |
| Description       | Brushstrokes of which the high-gloss finis<br>contrasts with the ultra matt chalk<br>background |
| Dimensions        | Rolls of 8.50 m x 0.70 m = 6 m² (9.30 yds<br>27.56" = 64 sq. ft.)                               |
| Pattern repeat    | Straight match 64/32 cm (25.20"/12.60")                                                         |
| Adhesive          | Arte Clearpro or a good quality dispersio<br>adhesive                                           |
| How to paste      | Paste the wall                                                                                  |
| Light resistance  | Good lightfastness                                                                              |
| How to remove     | Strippable                                                                                      |
| Fire retardant EU | B-s1, d0                                                                                        |
| Fire retardant US | Class A                                                                                         |
| Maintenance       | Washable                                                                                        |
| IMO Certified     |                                                                                                 |
|                   |                                                                                                 |