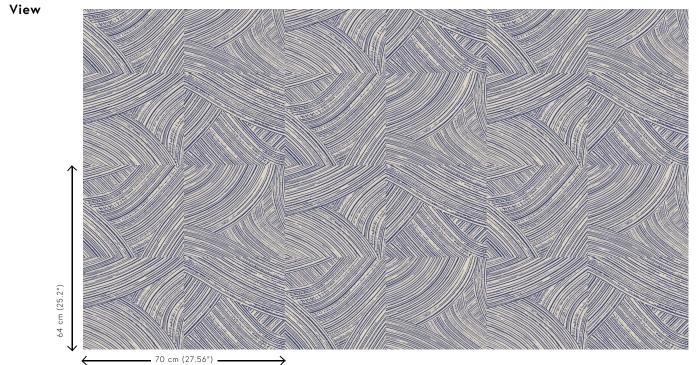

## **Technical specifications**

| · • • • • • • • • • • • • • • • • • • • |                                                                                                  |
|-----------------------------------------|--------------------------------------------------------------------------------------------------|
| Reference                               | <u>66003</u> • Harbour                                                                           |
| Product category                        | Refined                                                                                          |
| Composition                             | Wallpaper on non-woven backing                                                                   |
| Description                             | Brushstrokes of which the high-gloss finish<br>contrasts with the ultra matt chalk<br>background |
| Dimensions                              | Rolls of 8.50 m x 0.70 m = 6 m² (9.30 yds x 27.56" = 64 sq. ft.)                                 |
| Pattern repeat                          | Straight match 64/32 cm (25.20"/12.60")                                                          |
| Adhesive                                | Arte Clearpro or a good quality dispersion adhesive                                              |
| How to paste                            | Paste the wall                                                                                   |
| Light resistance                        | Good lightfastness                                                                               |
| How to remove                           | Strippable                                                                                       |
| Fire retardant EU                       | B-s1, d0                                                                                         |
| Fire retardant US                       | Class A                                                                                          |
| Maintenance                             | Washable                                                                                         |
| IMO Certified                           |                                                                                                  |