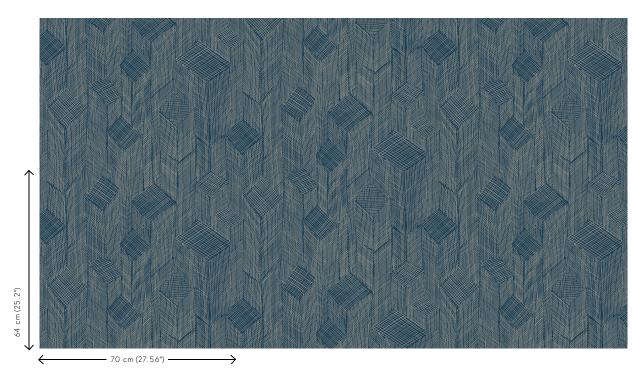

#### Technical specifications

Reference <u>66010</u> • Midnight Blue

Product category Refined

Composition Wallpaper on non-woven backing

Description Based on an open woven sisal patchwork

that creates a subtle three-dimensional

effect

Dimensions Rolls of  $8.50 \text{ m} \times 0.70 \text{ m} = 6 \text{ m}^2 (9.30 \text{ yds } \times 0.70 \text{ m})$ 

27.56" = 64 sq. ft.)

Pattern repeat Straight match 64/32 cm (25.20"/12.60")

Adhesive Arte Clearpro or a good quality dispersion