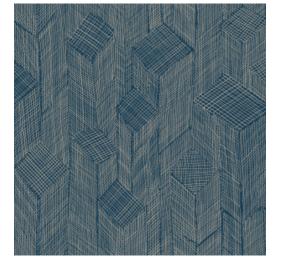

#### Technical specifications

Reference <u>66010</u> • Midnight Blue

Product category Refined

Composition Wallpaper on non-woven backing

Description Based on an open woven sisal patchwork

that creates a subtle three-dimensional

effect

Dimensions Rolls of  $8.50 \text{ m} \times 0.70 \text{ m} = 6 \text{ m}^2 (9.30 \text{ yds } \times 0.70 \text{ m})$ 

27.56" = 64 sq. ft.)

Pattern repeat Straight match 64/32 cm (25.20"/12.60")

Adhesive Arte Clearpro or a good quality dispersion