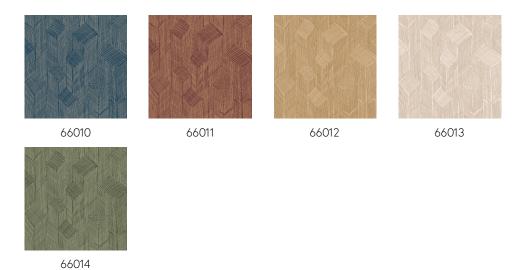

erials used in all their roughness and purity come into their own and receive full attention.

#### Technical specifications

Reference <u>66010</u> • Midnight Blue

Product category Refined

Composition Wallpaper on non-woven backing

Description Based on an open woven sisal patchwork

that creates a subtle three-dimensional

effect

Dimensions Rolls of  $8.50 \text{ m} \times 0.70 \text{ m} = 6 \text{ m}^2 (9.30 \text{ yds } \times 0.70 \text{ m})$ 

27.56" = 64 sq. ft.)

Pattern repeat Straight match 64/32 cm (25.20"/12.60")

Adhesive Arte Clearpro or a good quality dispersion

adhesive

How to paste Paste the wall
Light resistance Good lightfastness

How to remove Strippable
Fire retardant EU B-s1, d0
Fire retardant US Class A
Maintenance Washable

IMO Certified





# Colourways (5)



## View



# More info? Click here

Order samples, calculate quantities, view instructional videos, download technical information and more: www.arte-international.com