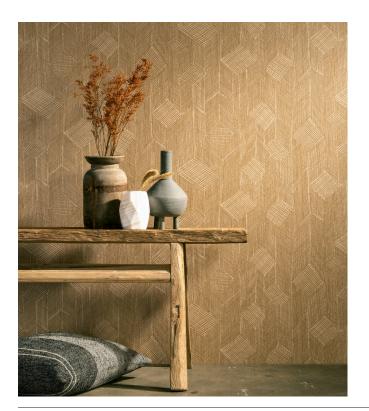

## Story behind the collection

Discover and appreciate the power of flaws and imperfection. The transience of life and the pure quality of nature bring us back to the essence: authenticity and simplicity. The asymmetry and diverse shapes and structures providing an unexpected harmony. The materials used in all their roughness and purity come into their own and receive full attention.

#### Technical specifications

Reference <u>66013</u> • Pale White

Product category Refined

Composition Wallpaper on non-woven backing

Description Based on an open woven sisal patchwork

that creates a subtle three-dimensional

effect

Dimensions Rolls of  $8.50 \text{ m} \times 0.70 \text{ m} = 6 \text{ m}^2 (9.30 \text{ yds } \times 1.00 \text{ m})$ 

27.56" = 64 sq. ft.)

Pattern repeat Straight match 64/32 cm (25.20"/12.60")

Adhesive Arte Clearpro or a good quality dispersion