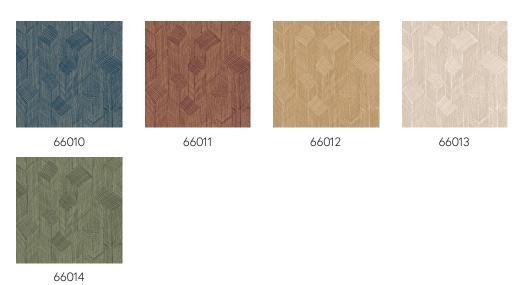

sed in all their roughness and purity come into their own and receive full attention.

#### Technical specifications

Reference <u>66013</u> • Pale White

Product category Refined

Composition Wallpaper on non-woven backing

Description Based on an open woven sisal patchwork

that creates a subtle three-dimensional

effect

Dimensions Rolls of  $8.50 \text{ m} \times 0.70 \text{ m} = 6 \text{ m}^2 (9.30 \text{ yds } \times 1.00 \text{ m})$ 

27.56" = 64 sq. ft.)

Pattern repeat Straight match 64/32 cm (25.20"/12.60")

Adhesive Arte Clearpro or a good quality dispersion

 ${\tt adhesive}$ 

How to paste Paste the wall

Light resistance Good lightfastness

How to remove Strippable
Fire retardant EU B-s1, d0
Fire retardant US Class A
Maintenance Washable

IMO Certified





# Colourways (5)



### View



More info? Click here

Order samples, calculate quantities, view instructional videos, download technical information and more: www.arte-international.com