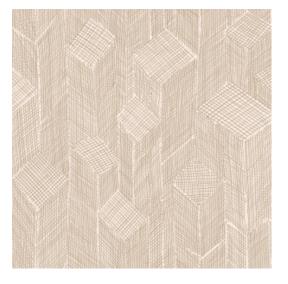

#### Technical specifications

Reference <u>66013</u> • Pale White

Product category Refined

Composition Wallpaper on non-woven backing

Description Based on an open woven sisal patchwork

that creates a subtle three-dimensional

effect

Dimensions Rolls of  $8.50 \text{ m} \times 0.70 \text{ m} = 6 \text{ m}^2 (9.30 \text{ yds } \times 1.00 \text{ m})$ 

27.56" = 64 sq. ft.)

Pattern repeat Straight match 64/32 cm (25.20"/12.60")

Adhesive Arte Clearpro or a good quality dispersion