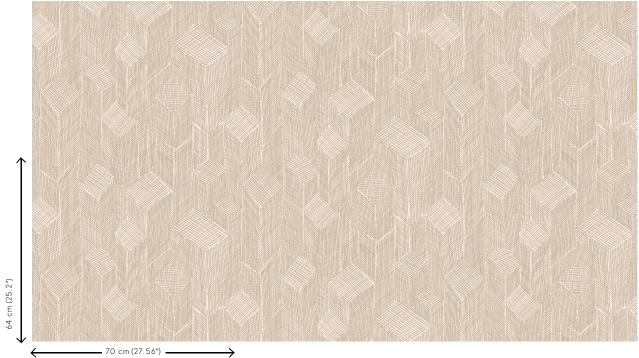

effect

Dimensions Rolls of  $8.50 \text{ m} \times 0.70 \text{ m} = 6 \text{ m}^2 (9.30 \text{ yds } \times 1.00 \text{ m})$ 

27.56" = 64 sq. ft.)

Pattern repeat Straight match 64/32 cm (25.20"/12.60")

Adhesive Arte Clearpro or a good quality dispersion