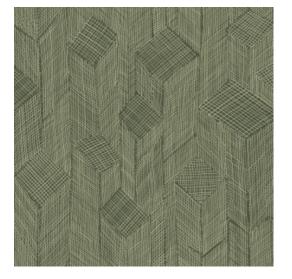

#### Technical specifications

Reference <u>66014</u> • Covert Green

Product category Refined

Composition Wallpaper on non-woven backing

Description Based on an open woven sisal patchwork

that creates a subtle three-dimensional

effect

Dimensions Rolls of 8.50 m x 0.70 m =  $6 \text{ m}^2$  (9.30 yds x

27.56" = 64 sq. ft.)

Pattern repeat Straight match 64/32 cm (25.20"/12.60")

Adhesive Arte Clearpro or a good quality dispersion

adhesive