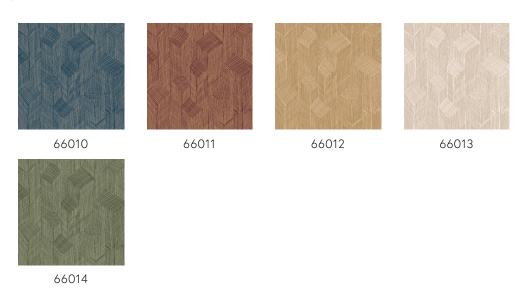

structures providing an unexpected harmony. The materials used in all their roughness and purity come into their own and receive full attention.

#### Technical specifications

Reference <u>66014</u> • Covert Green

Product category Refined

Composition Wallpaper on non-woven backing

Description Based on an open woven sisal patchwork

that creates a subtle three-dimensional

effect

Dimensions Rolls of 8.50 m x 0.70 m =  $6 \text{ m}^2$  (9.30 yds x

27.56" = 64 sq. ft.)

Pattern repeat Straight match 64/32 cm (25.20"/12.60")

Adhesive Arte Clearpro or a good quality dispersion

adhesive

How to paste Paste the wall

Light resistance Good lightfastness

How to remove Strippable
Fire retardant EU B-s1, d0
Fire retardant US Class A
Maintenance Washable

IMO Certified





# Colourways (5)



### View



More info? Click here

Order samples, calculate quantities, view instructional videos, download technical information and more: www.arte-international.com