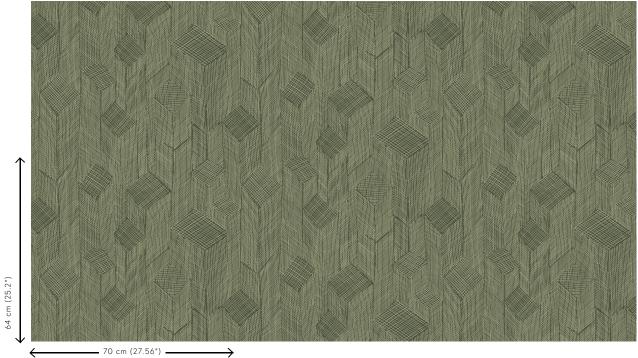

effect

Dimensions Rolls of 8.50 m x 0.70 m =  $6 \text{ m}^2$  (9.30 yds x

27.56" = 64 sq. ft.)

Pattern repeat Straight match 64/32 cm (25.20"/12.60")

Adhesive Arte Clearpro or a good quality dispersion

adhesive