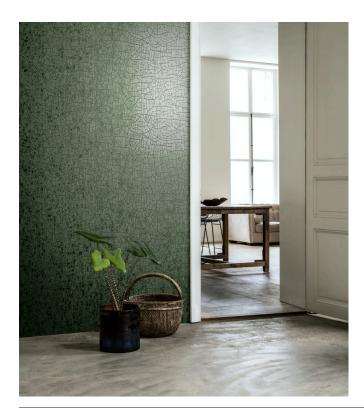

### Story behind the collection

Discover and appreciate the power of flaws and imperfection. The transience of life and the pure quality of nature bring us back to the essence: authenticity and simplicity. The asymmetry and diverse shapes and structures providing an unexpected harmony. The materials used in all their roughness and purity come into their own and receive full attention.

### Technical specifications

Reference <u>66020</u> • Glazed White

Product category Refined

Composition Wallpaper on non-woven backing

Description Inspired by glazed earthenware with a

weathered patina

Dimensions Rolls of  $8.50 \text{ m} \times 0.70 \text{ m} = 6 \text{ m}^2 (9.30 \text{ yds } \times 1.00 \text{ m})$ 