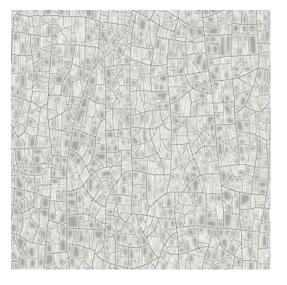

### Technical specifications

Reference <u>66020</u> • Glazed White

Product category Refined

Composition Wallpaper on non-woven backing

Description Inspired by glazed earthenware with a

weathered patina

Dimensions Rolls of  $8.50 \text{ m} \times 0.70 \text{ m} = 6 \text{ m}^2 (9.30 \text{ yds } \times 1.00 \text{ m})$ 