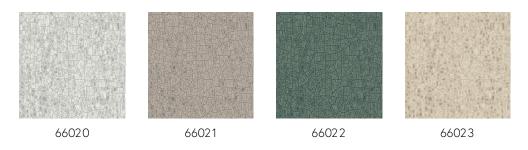

### Technical specifications

Reference <u>66020</u> • Glazed White

Product category Refined

Composition Wallpaper on non-woven backing

Description Inspired by glazed earthenware with a

weathered patina

Dimensions Rolls of  $8.50 \text{ m} \times 0.70 \text{ m} = 6 \text{ m}^2 (9.30 \text{ yds } \times 1.00 \text{ m})$ 

## Colourways (4)