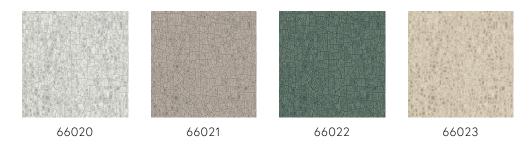

## Colourways (4)

More info? Click here

\_ 70 cm (27.56") \_

64 cm (25.2")

View

Order samples, calculate quantities, view instructional videos, download technical information and more: www.arte-international.com