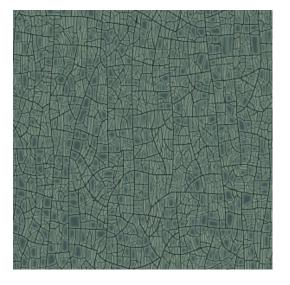

#### Technical specifications

Reference <u>66022</u> • Bright Sage

Product category Refined

Composition Wallpaper on non-woven backing

Description Inspired by glazed earthenware with a

weathered patina

Dimensions Rolls of 8.50 m x 0.70 m =  $6 \text{ m}^2$  (9.30 yds x

27.56" = 64 sq. ft.)

Pattern repeat Drop match 64/32 cm (25.20"/12.60")

Adhesive Arte Clearpro or a good quality dispersion

adhesive

How to paste Paste the wall
Light resistance Good lightfastness

How to remove Strippable
Fire retardant EU B-s1, d0
Fire retardant US Class A
Maintenance Washable