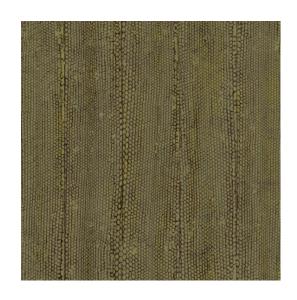

## **Technical specifications**

| Reference         | <u>66030</u>             |
|-------------------|--------------------------|
|                   |                          |
| Product category  | Refine                   |
| Composition       | Wallpa                   |
| Description       | An ab<br>subtly<br>touch |
| Dimensions        | Rolls (<br>27.56         |
| Pattern repeat    | Free n                   |
| Adhesive          | Arte C<br>adhes          |
| How to paste      | Paste                    |
| Light resistance  | Good                     |
| How to remove     | Stripp                   |
| Fire retardant EU | B-s1, c                  |
| Fire retardant US | Class                    |
| Maintenance       | Washa                    |
| IMO Certified     |                          |

<u>)</u> • Moss Green ed paper on non-woven backing stract interpretation of reptile skin y conveys an organic and animalistic of  $8.50 \text{ m} \times 0.70 \text{ m} = 6 \text{ m}^2 (9.30 \text{ yds} \times 10^{-3} \text{ s})$ " = 64 sq. ft.) match 0 cm (0.00") Clearpro or a good quality dispersion sive the wall lightfastness bable dO А able