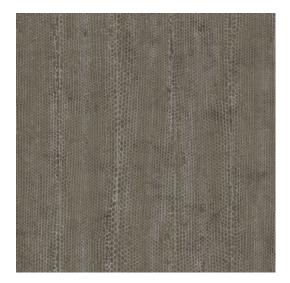

## Technical specifications

Reference <u>66034</u> • Titanium

Product category Refined

Composition Wallpaper on non-woven backing

Description An abstract interpretation of reptile skin

subtly conveys an organic and animalistic

touch

Dimensions Rolls of 8.50 m x 0.70 m =  $6 \text{ m}^2$  (9.30 yds x

27.56" = 64 sq. ft.)

Pattern repeat Free match 0 cm (0.00")

Adhesive Arte Clearpro or a good quality dispersion

adhesive

How to paste Paste the wall
Light resistance Good lightfastness