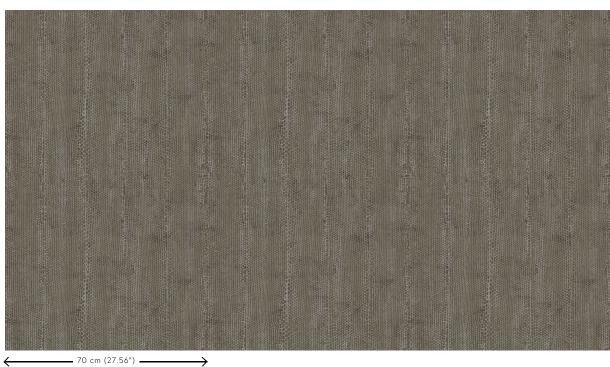

touch

Dimensions Rolls of 8.50 m x 0.70 m =  $6 \text{ m}^2$  (9.30 yds x

27.56" = 64 sq. ft.)

Pattern repeat Free match 0 cm (0.00")

Adhesive Arte Clearpro or a good quality dispersion

adhesive

How to paste Paste the wall
Light resistance Good lightfastness