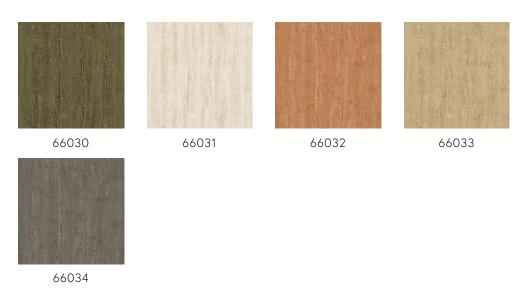

verse shapes and structures providing an unexpected harmony. The materials used in all their roughness and purity come into their own and receive full attention.

## Technical specifications

Reference <u>66034</u> • Titanium

Product category Refined

Composition Wallpaper on non-woven backing

Description An abstract interpretation of reptile skin

subtly conveys an organic and animalistic

touch

Dimensions Rolls of 8.50 m x 0.70 m =  $6 \text{ m}^2$  (9.30 yds x

27.56" = 64 sq. ft.)

Pattern repeat Free match 0 cm (0.00")

Adhesive Arte Clearpro or a good quality dispersion

adhesive

How to paste Paste the wall
Light resistance Good lightfastness

How to remove Strippable
Fire retardant EU B-s1, d0
Fire retardant US Class A
Maintenance Washable

IMO Certified





## Colourways (5)



#### View



More info? Click here

Order samples, calculate quantities, view instructional videos, download technical information and more: www.arte-international.com