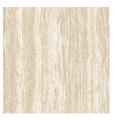

#### Technical specifications

Reference <u>66050</u> • Deep Slate

Product category Refined

Composition Wallpaper on non-woven backing

Description A travertine or marble look in which the

different layers of stone and irregular

pores are visible

Dimensions Rolls of  $8.50 \text{ m} \times 0.70 \text{ m} = 6 \text{ m}^2 (9.30 \text{ yds } \times 1.00 \text{ m})$ 

27.56" = 64 sq. ft.)

Pattern repeat Free match 0 cm (0.00")

Remark Vertical & horizontal installation possible

## Colourways (4)

66052 66053