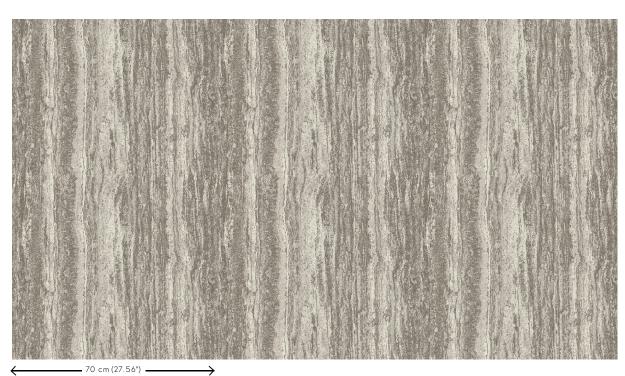

#### Technical specifications

Reference <u>66050</u> • Deep Slate

Product category Refined

Composition Wallpaper on non-woven backing

Description A travertine or marble look in which the

different layers of stone and irregular

pores are visible

Dimensions Rolls of  $8.50 \text{ m} \times 0.70 \text{ m} = 6 \text{ m}^2 (9.30 \text{ yds } \times 1.00 \text{ m})$ 

27.56" = 64 sq. ft.)

Pattern repeat Free match 0 cm (0.00")

Remark Vertical & horizontal installation possible