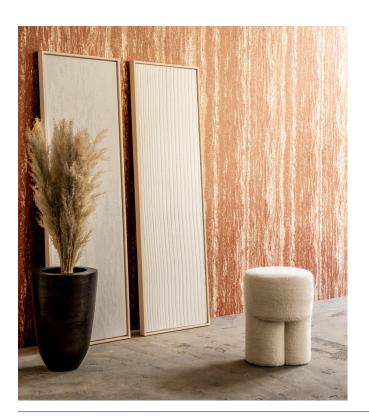

#### Story behind the collection

Discover and appreciate the power of flaws and imperfection. The transience of life and the pure quality of nature bring us back to the essence: authenticity and simplicity. The asymmetry and diverse shapes and structures providing an unexpected harmony. The materials used in all their roughness and purity come into their own and receive full attention.

#### Technical specifications

Reference <u>66050</u> • Deep Slate

Product category Refined

Composition Wallpaper on non-woven backing

Description A travertine or marble look in which the

different layers of stone and irregular

pores are visible

Dimensions Rolls of  $8.50 \text{ m} \times 0.70 \text{ m} = 6 \text{ m}^2 (9.30 \text{ yds } \times 1.00 \text{ m})$ 

27.56" = 64 sq. ft.)

Pattern repeat Free match 0 cm (0.00")

Remark Vertical & horizontal installation possible