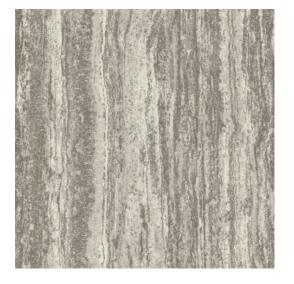

#### Technical specifications

Reference <u>66050</u> • Deep Slate

Product category Refined

Composition Wallpaper on non-woven backing

Description A travertine or marble look in which the

different layers of stone and irregular

pores are visible

Dimensions Rolls of  $8.50 \text{ m} \times 0.70 \text{ m} = 6 \text{ m}^2 (9.30 \text{ yds } \times 1.00 \text{ m})$ 

27.56" = 64 sq. ft.)

Pattern repeat Free match 0 cm (0.00")

Remark Vertical & horizontal installation possible