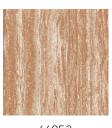

to their own and receive full attention.

#### Technical specifications

Reference <u>66050</u> • Deep Slate

Product category Refined

Composition Wallpaper on non-woven backing

Description A travertine or marble look in which the

different layers of stone and irregular

pores are visible

Dimensions Rolls of  $8.50 \text{ m} \times 0.70 \text{ m} = 6 \text{ m}^2 (9.30 \text{ yds } \times 1.00 \text{ m})$ 

27.56" = 64 sq. ft.)

Pattern repeat Free match 0 cm (0.00")

Remark Vertical & horizontal installation possible

Adhesive Arte Clearpro or a good quality dispersion

adhesive

How to paste Paste the wall
Light resistance Good lightfastness

How to remove Strippable
Fire retardant EU B-s1, d0
Fire retardant US Class A
Maintenance Washable

IMO Certified





## Colourways (4)









66052 66053

### View



More info? Click here

Order samples, calculate quantities, view instructional videos, download technical information and more: www.arte-international.com