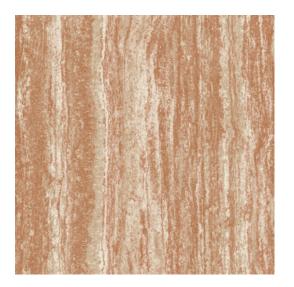

## Technical specifications

66053 • Terracotta Reference

Product category Refined

Composition Wallpaper on non-woven backing

Description A travertine or marble look in which the

different layers of stone and irregular pores

are visible

Dimensions Rolls of 8.50 m x 0.70 m =  $6 \text{ m}^2$  (9.30 yds x

27.56" = 64 sq. ft.)

Free match 0 cm (0.00") Pattern repeat

Vertical & horizontal installation possible Remark Adhesive

Arte Clearpro or a good quality dispersion