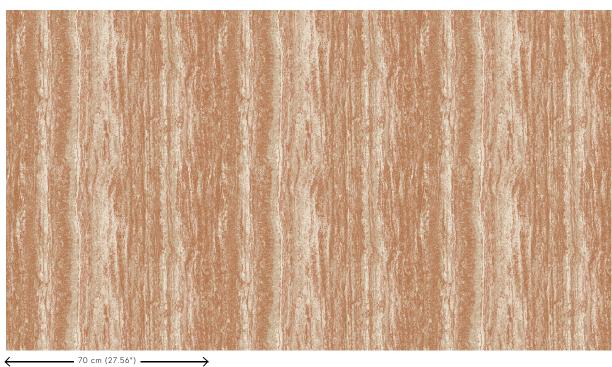

## Technical specifications

66053 • Terracotta Reference

Product category Refined

Composition Wallpaper on non-woven backing

Description A travertine or marble look in which the

different layers of stone and irregular pores

are visible

Dimensions Rolls of 8.50 m x 0.70 m =  $6 \text{ m}^2$  (9.30 yds x

27.56" = 64 sq. ft.)

Free match 0 cm (0.00") Pattern repeat

Vertical & horizontal installation possible Remark Adhesive

Arte Clearpro or a good quality dispersion