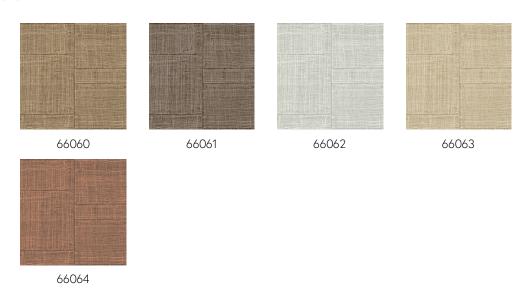

ructures providing an unexpected harmony. The materials used in all their roughness and purity come into their own and receive full attention.

#### Technical specifications

Reference <u>66060</u> • Straw Product category Refined

Composition Wallpaper on non-woven backing

Description Inspired by a hand-woven open raffia

patchwork

Dimensions Rolls of  $8.50 \text{ m} \times 0.70 \text{ m} = 6 \text{ m}^2 (9.30 \text{ yds } \times 1.00 \text{ m})$ 

27.56" = 64 sq. ft.)

Pattern repeat Drop match 64/21.33 cm (25.20"/8.40")

Adhesive Arte Clearpro or a good quality dispersion

adhesive

How to paste Paste the wall
Light resistance Good lightfastness

How to remove Strippable
Fire retardant EU B-s1, d0
Fire retardant US Class A
Maintenance Washable

IMO Certified







# Colourways (5)



### View



More info? Click here

Order samples, calculate quantities, view instructional videos, download technical information and more: www.arte-international.com