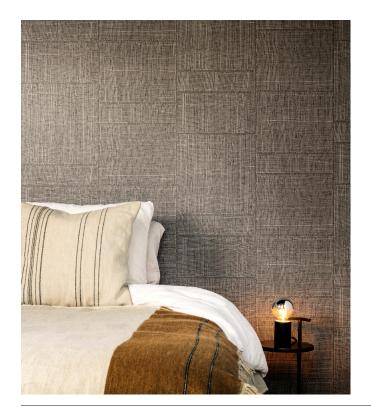

## Story behind the collection

Discover and appreciate the power of flaws and imperfection. The transience of life and the pure quality of nature bring us back to the essence: authenticity and simplicity. The asymmetry and diverse shapes and structures providing an unexpected harmony. The materials used in all their roughness and purity come into their own and receive full attention.

#### Technical specifications

Reference <u>66060</u> • Straw Product category Refined

Composition Wallpaper on non-woven backing

Description Inspired by a hand-woven open raffia

patchwork

Dimensions Rolls of  $8.50 \text{ m} \times 0.70 \text{ m} = 6 \text{ m}^2 (9.30 \text{ yds } \times 1.00 \text{ m})$ 