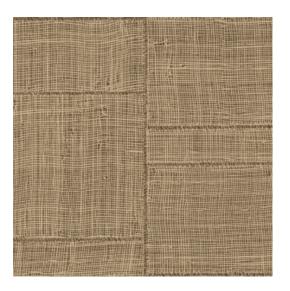

#### Technical specifications

Reference <u>66060</u> • Straw Product category Refined

Composition Wallpaper on non-woven backing

Description Inspired by a hand-woven open raffia

patchwork

Dimensions Rolls of  $8.50 \text{ m} \times 0.70 \text{ m} = 6 \text{ m}^2 (9.30 \text{ yds } \times 1.00 \text{ m})$ 