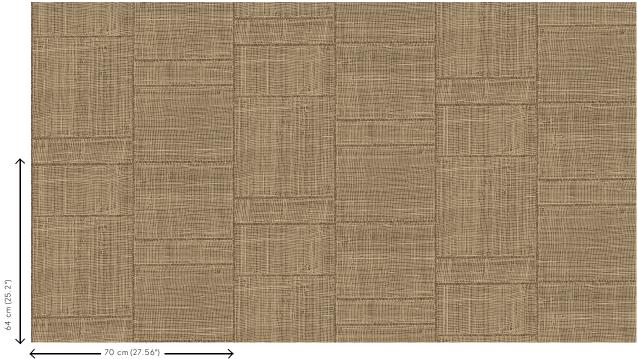

#### Technical specifications

Reference <u>66060</u> • Straw Product category Refined

Composition Wallpaper on non-woven backing

Description Inspired by a hand-woven open raffia

patchwork

Dimensions Rolls of  $8.50 \text{ m} \times 0.70 \text{ m} = 6 \text{ m}^2 (9.30 \text{ yds } \times 1.00 \text{ m})$ 

27.56" = 64 sq. ft.)

Pattern repeat Drop match 64/21.33 cm (25.20"/8.40")

Adhesive Arte Clearpro or a good quality dispersion

adhesive

How to paste Paste the wall
Light resistance Good lightfastness

How to remove Strippable
Fire retardant EU B-s1, d0
Fire retardant US Class A
Maintenance Washable