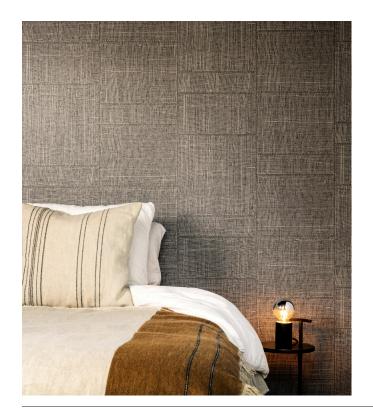

## Story behind the collection

Discover and appreciate the power of flaws and imperfection. The transience of life and the pure quality of nature bring us back to the essence: authenticity and simplicity. The asymmetry and diverse shapes and structures providing an unexpected harmony. The materials used in all their roughness and purity come into their own and receive full attention.

#### Technical specifications

Reference <u>66061</u> • Warm Steel

Product category Refined

Composition Wallpaper on non-woven backing

Description Inspired by a hand-woven open raffia

patchwork

Dimensions Rolls of  $8.50 \text{ m} \times 0.70 \text{ m} = 6 \text{ m}^2 (9.30 \text{ yds } \times 1.00 \text{ m})$ 