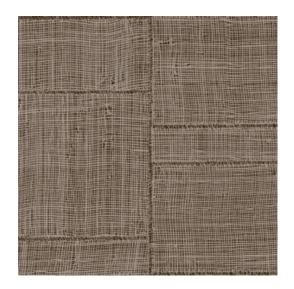

#### Technical specifications

Reference <u>66061</u> • Warm Steel

Product category Refined

Composition Wallpaper on non-woven backing

Description Inspired by a hand-woven open raffia

patchwork

Dimensions Rolls of  $8.50 \text{ m} \times 0.70 \text{ m} = 6 \text{ m}^2 (9.30 \text{ yds } \times 1.00 \text{ m})$ 