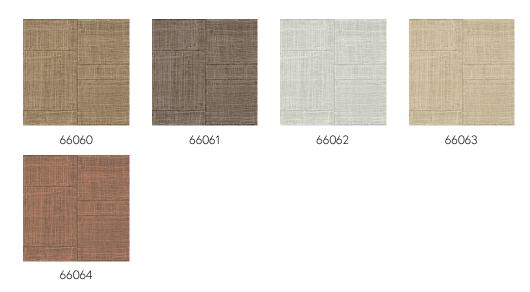

es providing an unexpected harmony. The materials used in all their roughness and purity come into their own and receive full attention.

#### Technical specifications

Reference <u>66061</u> • Warm Steel

Product category Refined

Composition Wallpaper on non-woven backing

Description Inspired by a hand-woven open raffia

patchwork

Dimensions Rolls of  $8.50 \text{ m} \times 0.70 \text{ m} = 6 \text{ m}^2 (9.30 \text{ yds } \times 1.00 \text{ m})$ 

27.56" = 64 sq. ft.)

Pattern repeat Drop match 64/21.33 cm (25.20"/8.40")

Adhesive Arte Clearpro or a good quality dispersion

adhesive

How to paste Paste the wall
Light resistance Good lightfastness

How to remove Strippable
Fire retardant EU B-s1, d0
Fire retardant US Class A
Maintenance Washable

IMO Certified







# Colourways (5)



### View



More info? Click here

Order samples, calculate quantities, view instructional videos, download technical information and more: www.arte-international.com