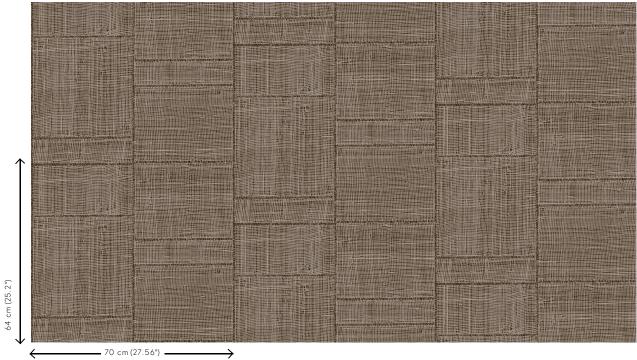

#### Technical specifications

Reference <u>66061</u> • Warm Steel

Product category Refined

Composition Wallpaper on non-woven backing

Description Inspired by a hand-woven open raffia

patchwork

Dimensions Rolls of  $8.50 \text{ m} \times 0.70 \text{ m} = 6 \text{ m}^2 (9.30 \text{ yds } \times 1.00 \text{ m})$ 

27.56" = 64 sq. ft.)

Pattern repeat Drop match 64/21.33 cm (25.20"/8.40")

Adhesive Arte Clearpro or a good quality dispersion

adhesive

How to paste Paste the wall
Light resistance Good lightfastness

How to remove Strippable
Fire retardant EU B-s1, d0
Fire retardant US Class A
Maintenance Washable