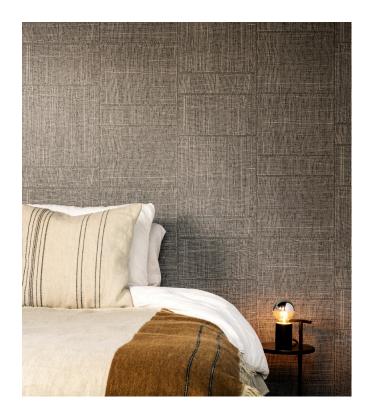

## Story behind the collection

Discover and appreciate the power of flaws and imperfection. The transience of life and the pure quality of nature bring us back to the essence: authenticity and simplicity. The asymmetry and diverse shapes and structures providing an unexpected harmony. The materials used in all their roughness and purity come into their own and receive full attention.

## Technical specifications

Reference <u>66062</u> • Eggshell

Product category Refined

Composition Wallpaper on non-woven backing

Description Inspired by a hand-woven open raffia

patchwork

Dimensions Rolls of 8.50 m x 0.70 m =  $6 \text{ m}^2$  (9.30 yds x