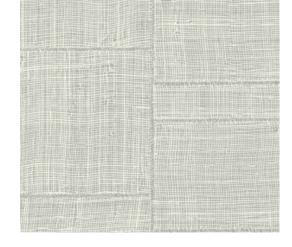

## Technical specifications

Reference <u>66062</u> • Eggshell

Product category Refined

Composition Wallpaper on non-woven backing

Description Inspired by a hand-woven open raffia

patchwork

Dimensions Rolls of 8.50 m x 0.70 m =  $6 \text{ m}^2$  (9.30 yds x