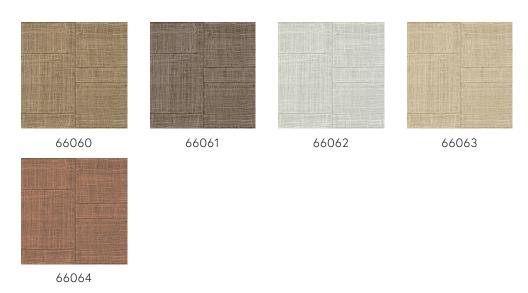

plicity. The asymmetry and diverse shapes and structures providing an unexpected harmony. The materials used in all their roughness and purity come into their own and receive full attention.

## Technical specifications

Reference <u>66062</u> • Eggshell

Product category Refined

Composition Wallpaper on non-woven backing

Description Inspired by a hand-woven open raffia

patchwork

Dimensions Rolls of 8.50 m x 0.70 m =  $6 \text{ m}^2$  (9.30 yds x

27.56" = 64 sq. ft.)

Pattern repeat Drop match 64/21.33 cm (25.20"/8.40")

Adhesive Arte Clearpro or a good quality dispersion

adhesive

Washable

How to paste Paste the wall
Light resistance Good lightfastness

How to remove Strippable
Fire retardant EU B-s1, d0
Fire retardant US Class A

IMO Certified

Maintenance





## Colourways (5)



## View



More info? Click here

Order samples, calculate quantities, view instructional videos, download technical information and more: www.arte-international.com