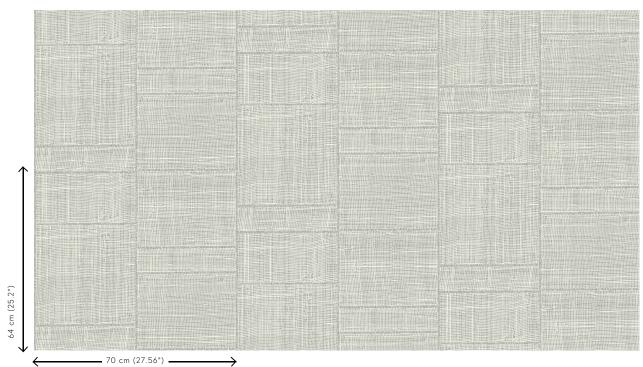

## Technical specifications

Reference <u>66062</u> • Eggshell

Product category Refined

Composition Wallpaper on non-woven backing

Description Inspired by a hand-woven open raffia

patchwork

Dimensions Rolls of 8.50 m x 0.70 m =  $6 \text{ m}^2$  (9.30 yds x

27.56" = 64 sq. ft.)

Pattern repeat Drop match 64/21.33 cm (25.20"/8.40")

Adhesive Arte Clearpro or a good quality dispersion

adhesive

Washable

How to paste Paste the wall
Light resistance Good lightfastness