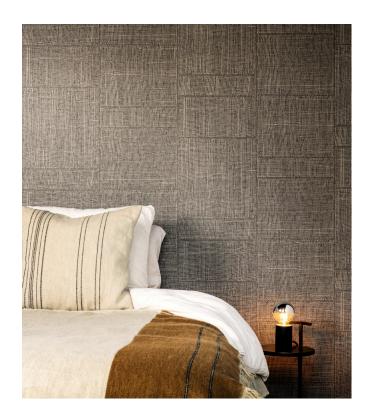

## Story behind the collection

Discover and appreciate the power of flaws and imperfection. The transience of life and the pure quality of nature bring us back to the essence: authenticity and simplicity. The asymmetry and diverse shapes and structures providing an unexpected harmony. The materials used in all their roughness and purity come into their own and receive full attention.

## Technical specifications

Reference 66063 · Clay

Product category Refined

Composition Wallpaper on non-woven backing Inspired by a hand-woven open raffia Description

patchwork

Dimensions Rolls of 8.50 m x 0.70 m =  $6 \text{ m}^2$  (9.30 yds x