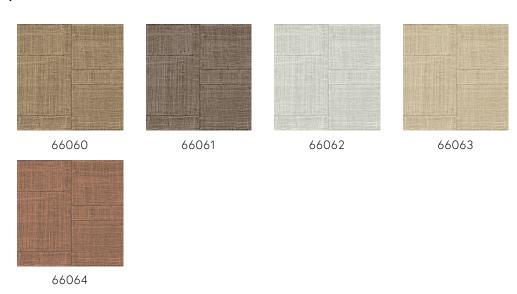

ticity and simplicity. The asymmetry and diverse shapes and structures providing an unexpected harmony. The materials used in all their roughness and purity come into their own and receive full attention.

## Technical specifications

Reference 66063 · Clay

Product category Refined

Composition Wallpaper on non-woven backing Inspired by a hand-woven open raffia Description

patchwork

Dimensions Rolls of 8.50 m x 0.70 m =  $6 \text{ m}^2$  (9.30 yds x

27.56" = 64 sq. ft.)

Pattern repeat Drop match 64/21.33 cm (25.20"/8.40") Adhesive

Arte Clearpro or a good quality dispersion

adhesive

Paste the wall How to paste Light resistance Good lightfastness

How to remove Strippable Fire retardant EU B-s1, d0 Fire retardant US Class A Maintenance Washable

IMO Certified





## Colourways (5)



## View



More info? Click here

Order samples, calculate quantities, view instructional videos, download technical information and more: www.arte-international.com