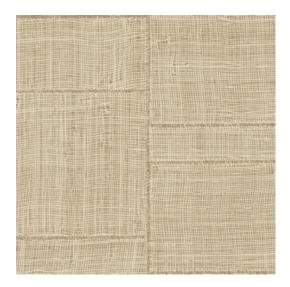

## Technical specifications

Reference 66063 · Clay

Product category Refined

Composition Wallpaper on non-woven backing Inspired by a hand-woven open raffia Description

patchwork

Dimensions Rolls of 8.50 m x 0.70 m =  $6 \text{ m}^2$  (9.30 yds x

27.56" = 64 sq. ft.)

Pattern repeat Drop match 64/21.33 cm (25.20"/8.40") Adhesive

Arte Clearpro or a good quality dispersion

adhesive

Paste the wall How to paste Light resistance Good lightfastness

How to remove Strippable Fire retardant EU B-s1, d0 Fire retardant US Class A Maintenance Washable