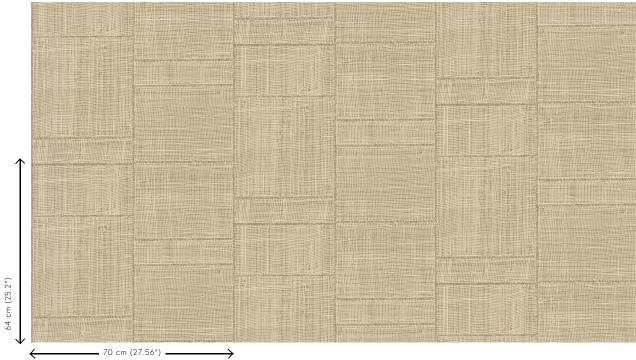

## Technical specifications

Reference 66063 · Clay

Product category Refined

Composition Wallpaper on non-woven backing Inspired by a hand-woven open raffia Description

patchwork

Dimensions Rolls of 8.50 m x 0.70 m =  $6 \text{ m}^2$  (9.30 yds x

27.56" = 64 sq. ft.)

Pattern repeat Drop match 64/21.33 cm (25.20"/8.40") Adhesive

Arte Clearpro or a good quality dispersion

adhesive

Paste the wall How to paste Light resistance Good lightfastness

How to remove Strippable Fire retardant EU B-s1, d0 Fire retardant US Class A Maintenance Washable