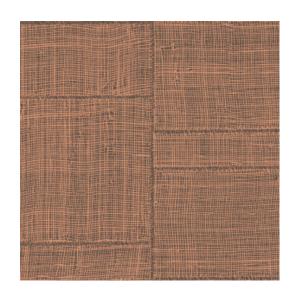

## Technical specifications

Reference Product category Composition Description Dimensions Pattern repeat Adhesive How to paste Light resistance How to remove Fire retardant EU Fire retardant US Maintenance IMO Certified <u>66064</u> • Ginger Refined Wallpaper on non-woven backing Inspired by a hand-woven open raffia patchwork Rolls of  $8.50 \text{ m} \times 0.70 \text{ m} = 6 \text{ m}^2 (9.30 \text{ yds} \times 10^{-3} \text{ s})$ 27.56" = 64 sq. ft.) Drop match 64/21.33 cm (25.20"/8.40") Arte Clearpro or a good quality dispersion adhesive Paste the wall Good lightfastness Strippable B-s1, d0 Class A Washable