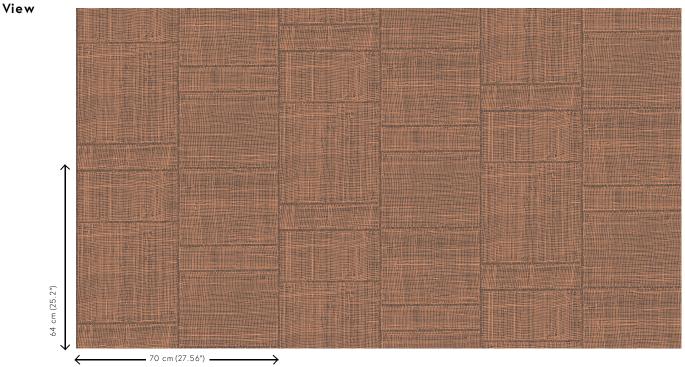

## Technical specifications

Reference Product category Composition Description Dimensions Pattern repeat Adhesive How to paste Light resistance How to remove Fire retardant EU Fire retardant US Maintenance IMO Certified <u>66064</u> • Ginger Refined Wallpaper on non-woven backing Inspired by a hand-woven open raffia patchwork Rolls of  $8.50 \text{ m} \times 0.70 \text{ m} = 6 \text{ m}^2 (9.30 \text{ yds} \times 10^{-3} \text{ s})$ 27.56" = 64 sq. ft.) Drop match 64/21.33 cm (25.20"/8.40") Arte Clearpro or a good quality dispersion adhesive Paste the wall Good lightfastness Strippable B-s1, d0 Class A Washable