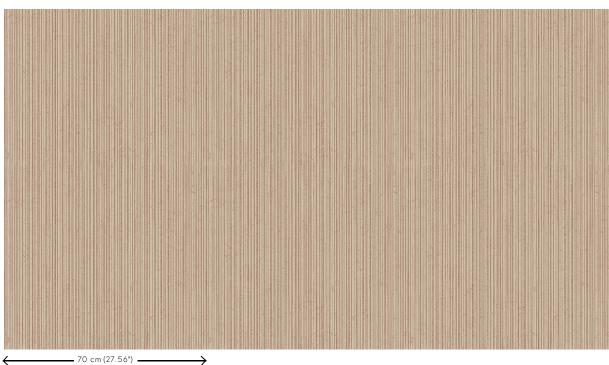

#### Technical specifications

Reference <u>66070</u> • Blush Product category Refined

Composition Wallpaper on non-woven backing

Description Inspired by pottery into which pigment has

been washed

Dimensions Rolls of  $8.50 \, \text{m} \times 0.70 \, \text{m} = 6 \, \text{m}^2 \, (9.30 \, \text{yds} \times 1.00 \, \text{m})$ 

27.56" = 64 sq. ft.)

Pattern repeat Free match 0 cm (0.00")

Adhesive Arte Clearpro or a good quality dispersion

adhesive

How to paste Paste the wall
Light resistance Good lightfastness

How to remove Strippable
Fire retardant EU B-s1, d0
Fire retardant US Class A
Maintenance Washable