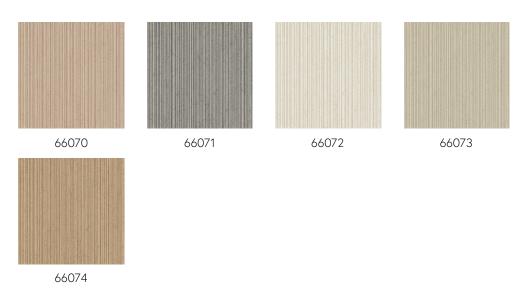

res providing an unexpected harmony. The materials used in all their roughness and purity come into their own and receive full attention.

#### Technical specifications

Reference <u>66070</u> • Blush Product category Refined

Composition Wallpaper on non-woven backing

Description Inspired by pottery into which pigment has

been washed

Dimensions Rolls of  $8.50 \, \text{m} \times 0.70 \, \text{m} = 6 \, \text{m}^2 \, (9.30 \, \text{yds} \times 1.00 \, \text{m})$ 

27.56" = 64 sq. ft.)

Pattern repeat Free match 0 cm (0.00")

Adhesive Arte Clearpro or a good quality dispersion

adhesive

How to paste Paste the wall
Light resistance Good lightfastness

How to remove Strippable
Fire retardant EU B-s1, d0
Fire retardant US Class A
Maintenance Washable

IMO Certified





## Colourways (5)



### View



## More info? Click here

Order samples, calculate quantities, view instructional videos, download technical information and more: www.arte-international.com