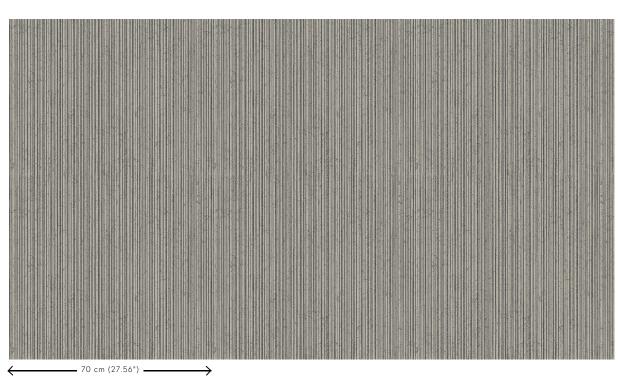

#### Technical specifications

Reference <u>66071</u> • Rocky Grey

Product category Refined

Composition Wallpaper on non-woven backing

Description Inspired by pottery into which pigment has

been washed

Dimensions Rolls of 8.50 m x 0.70 m =  $6 \text{ m}^2$  (9.30 yds x

27.56" = 64 sq. ft.)

Pattern repeat Free match 0 cm (0.00")

Adhesive Arte Clearpro or a good quality dispersion

adhesive

How to paste Paste the wall
Light resistance Good lightfastness

How to remove Strippable
Fire retardant EU B-s1, d0
Fire retardant US Class A
Maintenance Washable