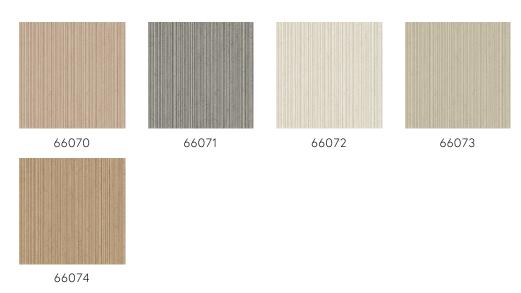

d simplicity. The asymmetry and diverse shapes and structures providing an unexpected harmony. The materials used in all their roughness and purity come into their own and receive full attention.

#### Technical specifications

Reference <u>66071</u> • Rocky Grey

Product category Refined

Composition Wallpaper on non-woven backing

Description Inspired by pottery into which pigment has

been washed

Dimensions Rolls of 8.50 m x 0.70 m =  $6 \text{ m}^2$  (9.30 yds x

27.56" = 64 sq. ft.)

Pattern repeat Free match 0 cm (0.00")

Adhesive Arte Clearpro or a good quality dispersion

adhesive

How to paste Paste the wall
Light resistance Good lightfastness

How to remove Strippable
Fire retardant EU B-s1, d0
Fire retardant US Class A
Maintenance Washable

IMO Certified





# Colourways (5)



### View



More info? Click here

Order samples, calculate quantities, view instructional videos, download technical information and more: www.arte-international.com