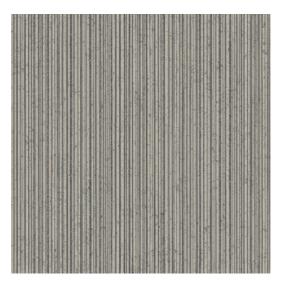

#### Technical specifications

Reference <u>66071</u> • Rocky Grey

Product category Refined

Composition Wallpaper on non-woven backing

Description Inspired by pottery into which pigment has

been washed

Dimensions Rolls of 8.50 m x 0.70 m =  $6 \text{ m}^2$  (9.30 yds x

27.56" = 64 sq. ft.)

Pattern repeat Free match 0 cm (0.00")

Adhesive Arte Clearpro or a good quality dispersion

adhesive

How to paste Paste the wall
Light resistance Good lightfastness

How to remove Strippable
Fire retardant EU B-s1, d0
Fire retardant US Class A
Maintenance Washable