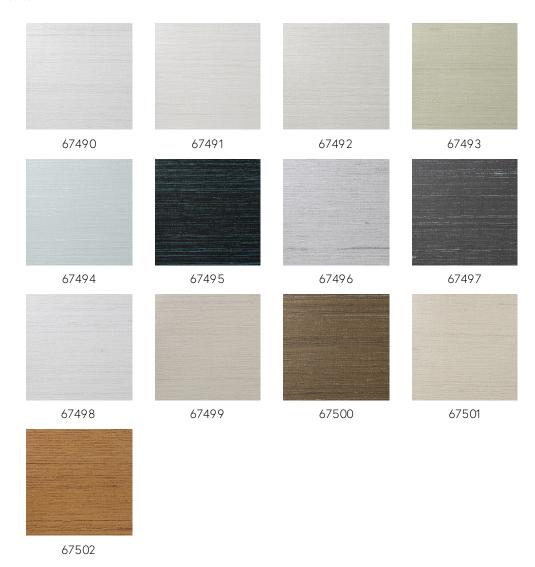

Contract

## Technical specifications

Reference <u>67490</u>

Product category Contract vinyl

Composition Contract vinyl on fabric backing (Type II)

Description This vinyl wallcovering is developed for the

contract market and is therefore extremely durable, shock resistant and washable

Dimensions Width 132/137 cm (52/54"), untrimmed, sold

by the linear metre/yard

Pattern repeat Free match 0 cm (0.00")

Remark Double cut. IMO certificate available for

quantities from 300 linear metres/328

linear yards.

Adhesive Arte Clearpro or a good quality dispersion

adhesive

How to paste Paste the wallcovering Light resistance Good lightfastness

How to remove Strippable
Fire retardant EU B-s2, d0
Fire retardant US Class A

Maintenance Extra-washable

IMO Certified





## Colourways (13)



## More info? Click here

Order samples, calculate quantities, view instructional videos, download technical information and more: www.arte-international.com