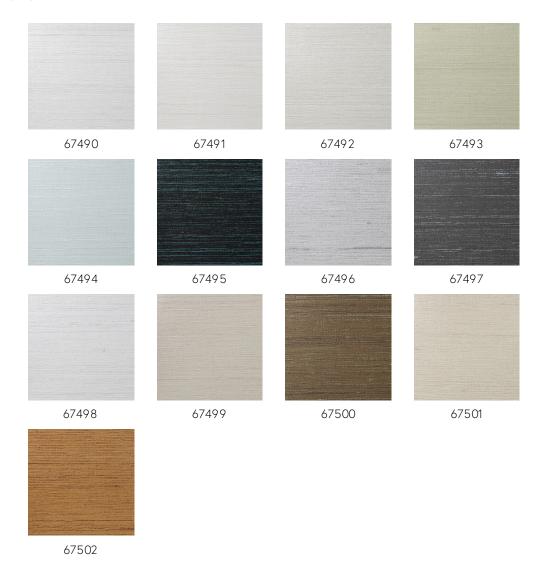

Contract

## Technical specifications

Reference <u>67501</u>

Product category Contract vinyl

Composition Contract vinyl on fabric backing (Type II)

Description This vinyl wallcovering is developed for the

contract market and is therefore extremely durable, shock resistant and washable

Dimensions Width 132/137 cm (52/54"), untrimmed, sold

by the linear metre/yard

Pattern repeat Free match 0 cm (0.00")

Remark Double cut. IMO certificate available for

quantities from 300 linear metres/328

linear yards.

Adhesive Arte Clearpro or a good quality dispersion

adhesive

How to paste Paste the wallcovering Light resistance Good lightfastness

How to remove Strippable
Fire retardant EU B-s2, d0
Fire retardant US Class A

Maintenance Extra-washable

IMO Certified





## Colourways (13)



## More info? Click here

Order samples, calculate quantities, view instructional videos, download technical information and more: www.arte-international.com