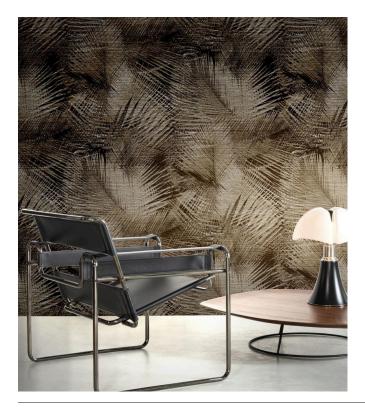

Sequoia

Collection Arte Contract

## **Technical specifications**

| Reference         | <u>67510</u>                                                                                                                        |
|-------------------|-------------------------------------------------------------------------------------------------------------------------------------|
| Product category  | Contract vinyl                                                                                                                      |
| Composition       | Contract vinyl on non-woven backing (Type<br>II)                                                                                    |
| Description       | This vinyl wallcovering is developed for the<br>contract market and is therefore extremely<br>durable, shock resistant and washable |
| Dimensions        | Width 132/137 cm (52/54"), untrimmed, sold by the linear metre/yard                                                                 |
| Pattern repeat    | Straight match 83.82 cm (33.00")                                                                                                    |
| Remark            | Double cut. IMO certificate available for<br>quantities from 300 linear metres/328<br>linear yards.                                 |
| Adhesive          | Arte Clearpro or a good quality dispersion<br>adhesive                                                                              |
| How to paste      | Paste the wallcovering                                                                                                              |
| Light resistance  | Good lightfastness                                                                                                                  |
| How to remove     | Strippable                                                                                                                          |
| Fire retardant EU | B-s2, d0                                                                                                                            |
| Fire retardant US | Class A                                                                                                                             |
| Maintenance       | Extra-washable                                                                                                                      |
| IMO Certified     | 0493/22                                                                                                                             |