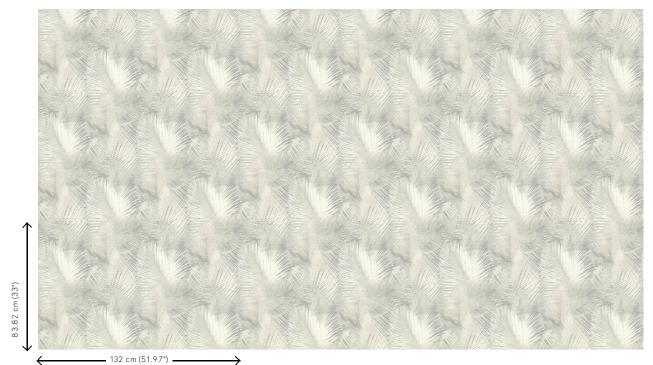

## **Technical specifications**

| Reference         | <u>67510</u>                                                                                                                        |
|-------------------|-------------------------------------------------------------------------------------------------------------------------------------|
| Product category  | Contract vinyl                                                                                                                      |
| Composition       | Contract vinyl on non-woven backing (Type<br>II)                                                                                    |
| Description       | This vinyl wallcovering is developed for the<br>contract market and is therefore extremely<br>durable, shock resistant and washable |
| Dimensions        | Width 132/137 cm (52/54"), untrimmed, sold by the linear metre/yard                                                                 |
| Pattern repeat    | Straight match 83.82 cm (33.00")                                                                                                    |
| Remark            | Double cut. IMO certificate available for<br>quantities from 300 linear metres/328<br>linear yards.                                 |
| Adhesive          | Arte Clearpro or a good quality dispersion<br>adhesive                                                                              |
| How to paste      | Paste the wallcovering                                                                                                              |
| Light resistance  | Good lightfastness                                                                                                                  |
| How to remove     | Strippable                                                                                                                          |
| Fire retardant EU | B-s2, d0                                                                                                                            |
| Fire retardant US | Class A                                                                                                                             |
| Maintenance       | Extra-washable                                                                                                                      |
| IMO Certified     | 0493/22                                                                                                                             |