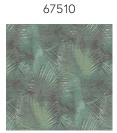

## **Technical specifications**

| Reference         | <u>67510</u>                                                                                                                        |
|-------------------|-------------------------------------------------------------------------------------------------------------------------------------|
| Product category  | Contract vinyl                                                                                                                      |
| Composition       | Contract vinyl on non-woven backing (Type<br>II)                                                                                    |
| Description       | This vinyl wallcovering is developed for the<br>contract market and is therefore extremely<br>durable, shock resistant and washable |
| Dimensions        | Width 132/137 cm (52/54"), untrimmed, sold by the linear metre/yard                                                                 |
| Pattern repeat    | Straight match 83.82 cm (33.00")                                                                                                    |
| Remark            | Double cut. IMO certificate available for<br>quantities from 300 linear metres/328<br>linear yards.                                 |
| Adhesive          | Arte Clearpro or a good quality dispersion<br>adhesive                                                                              |
| How to paste      | Paste the wallcovering                                                                                                              |
| Light resistance  | Good lightfastness                                                                                                                  |
| How to remove     | Strippable                                                                                                                          |
| Fire retardant EU | B-s2, d0                                                                                                                            |
| Fire retardant US | Class A                                                                                                                             |
| Maintenance       | Extra-washable                                                                                                                      |
| IMO Certified     | 0493/22                                                                                                                             |

Sequoia

Collection Arte Contract