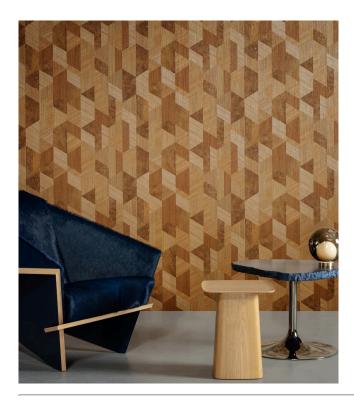

CEDAR

Collection Arte Contract

## **Technical specifications**

| Reference         | <u>67520</u>                                                                                                                  |
|-------------------|-------------------------------------------------------------------------------------------------------------------------------|
| Product category  | Contract vinyl                                                                                                                |
| Composition       | Contract vinyl on non-woven backing (Type<br>II)                                                                              |
| Description       | This vinyl wallcovering is developed for the contract market and is therefore extremely durable, shock resistant and washable |
| Dimensions        | Width 132/137 cm (52/54"), untrimmed, sold by the linear metre/yard                                                           |
| Pattern repeat    | Free match 0 cm (0.00")                                                                                                       |
| Remark            | Double cut. IMO certificate available for<br>quantities from 300 linear metres/328<br>linear yards.                           |
| Adhesive          | Arte Clearpro or a good quality dispersion adhesive                                                                           |
| How to paste      | Paste the wallcovering                                                                                                        |
| Light resistance  | Good lightfastness                                                                                                            |
| How to remove     | Strippable                                                                                                                    |
| Fire retardant EU | B-s2, d0                                                                                                                      |
| Fire retardant US | Class A                                                                                                                       |
| Maintenance       | Extra-washable                                                                                                                |
| IMO Certified     | 0493/22                                                                                                                       |