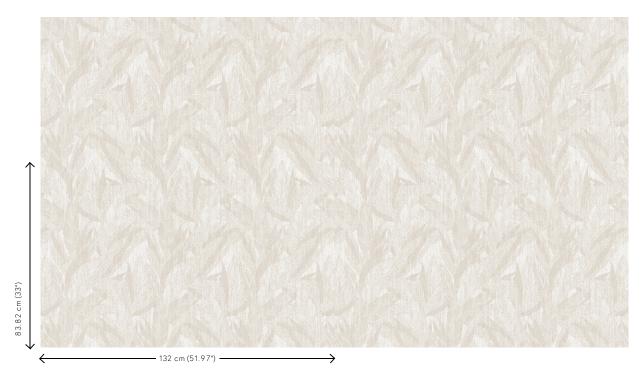

Dimensions Width 132/137 cm (52/54"), untrimmed, sold

by the linear metre/yard

Pattern repeat Straight match 83.82 cm (33.00")

Remark Double cut. IMO certificate available for

quantities from 300 linear metres/328