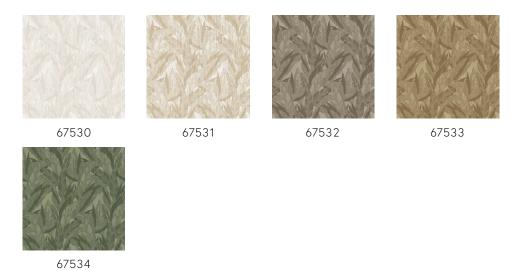

Technical specifications

Reference <u>67530</u>

Product category Contract vinyl

Composition Contract vinyl on non-woven backing (Type

11)

Description This vinyl wallcovering is developed for the

contract market and is therefore extremely durable, shock resistant and washable

Dimensions Width 132/137 cm (52/54"), untrimmed, sold

by the linear metre/yard

Pattern repeat Straight match 83.82 cm (33.00")

Remark Double cut. IMO certificate available for

quantities from 300 linear metres/328

linear yards.

Adhesive Arte Clearpro or a good quality dispersion

adhesive

How to paste Paste the wallcovering Light resistance Good lightfastness

How to remove Strippable
Fire retardant EU B-s2, d0
Fire retardant US Class A

Maintenance Extra-washable

IMO Certified







## Colourways (5)



#### View



## More info? Click here

Order samples, calculate quantities, view instructional videos, download technical information and more: www.arte-international.com