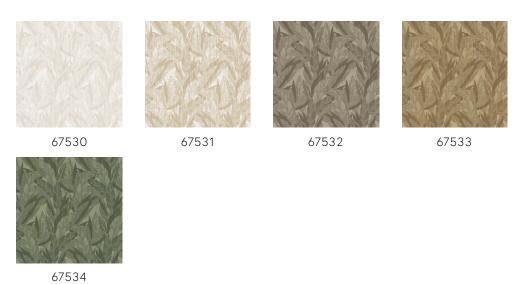

Technical specifications

Reference <u>67532</u>

Product category Contract vinyl

Composition Contract vinyl on non-woven backing (Type

11)

Description This vinyl wallcovering is developed for the

contract market and is therefore extremely durable, shock resistant and washable

Dimensions Width 132/137 cm (52/54"), untrimmed, sold

by the linear metre/yard

Pattern repeat Straight match 83.82 cm (33.00")

Remark Double cut. IMO certificate available for

quantities from 300 linear metres/328

linear yards.

Adhesive Arte Clearpro or a good quality dispersion

adhesive

How to paste Paste the wallcovering Light resistance Good lightfastness

How to remove Strippable
Fire retardant EU B-s2, d0
Fire retardant US Class A

Maintenance Extra-washable

IMO Certified







## Colourways (5)



## View



More info? Click here

Order samples, calculate quantities, view instructional videos, download technical information and more: www.arte-international.com