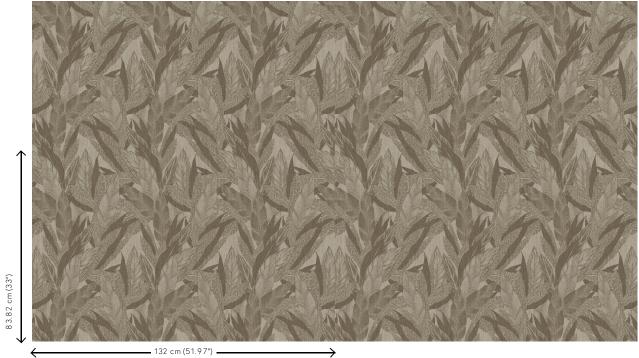

Dimensions Width 132/137 cm (52/54"), untrimmed, sold

by the linear metre/yard

Pattern repeat Straight match 83.82 cm (33.00")

Remark Double cut. IMO certificate available for

quantities from 300 linear metres/328

linear yards.

Adhesive Arte Clearpro or a good quality dispersion

adhesive

How to paste Paste the wallcovering Light resistance Good lightfastness

How to remove Strippable
Fire retardant EU B-s2, d0
Fire retardant US Class A