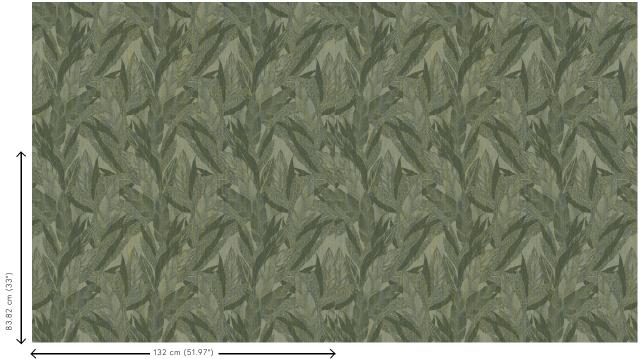

Dimensions Width 132/137 cm (52/54"), untrimmed, sold

by the linear metre/yard

Pattern repeat Straight match 83.82 cm (33.00")

Remark Double cut. IMO certificate available for

quantities from 300 linear metres/328 linear