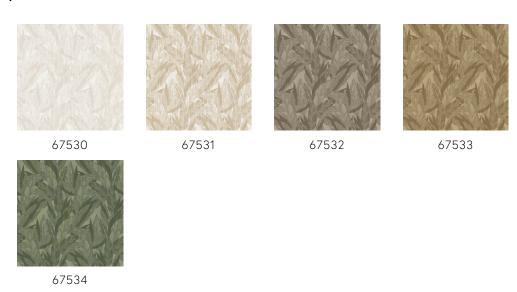

Technical specifications

Reference <u>67534</u>

Product category Contract vinyl

Composition Contract vinyl on non-woven backing (Type

11)

Description This vinyl wallcovering is developed for the

contract market and is therefore extremely durable, shock resistant and washable

Dimensions Width 132/137 cm (52/54"), untrimmed, sold

by the linear metre/yard

Pattern repeat Straight match 83.82 cm (33.00")

Remark Double cut. IMO certificate available for

quantities from 300 linear metres/328 linear

yards.

Adhesive Arte Clearpro or a good quality dispersion

adhesive

How to paste Paste the wallcovering Light resistance Good lightfastness

How to remove Strippable
Fire retardant EU B-s2, d0
Fire retardant US Class A

Maintenance Extra-washable

IMO Certified







## Colourways (5)



## View



More info? Click here

Order samples, calculate quantities, view instructional videos, download technical information and more: www.arte-international.com