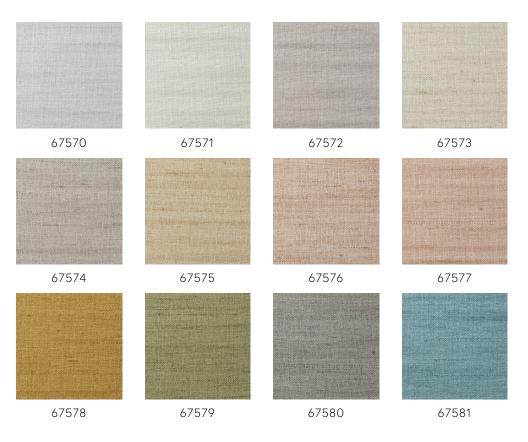

emove     | Strippable                                                                                                                    |
| Fire retardant EU | B-s2, d0                                                                                                                      |
| Fire retardant US | Class A                                                                                                                       |
| Maintenance       | Extra-washable                                                                                                                |
| IMO Certified     | 0493/22                                                                                                                       |

## LAZUR Collection Arte Contract





## Colourways (12)



More info? <u>Click here</u>





## -ARTE<sup>®</sup>

wallcoverings for the ultimate in refinement