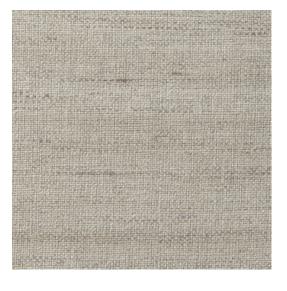

## **Technical specifications**

| Reference         | <u>67574</u>                                                                                                                  |
|-------------------|-------------------------------------------------------------------------------------------------------------------------------|
| Product category  | Contract vinyl                                                                                                                |
| Composition       | Contract vinyl on fabric backing (Type II)                                                                                    |
| Description       | This vinyl wallcovering is developed for the contract market and is therefore extremely durable, shock resistant and washable |
| Dimensions        | Width 132/137 cm (52/54"), untrimmed, sold by the linear metre/yard                                                           |
| Pattern repeat    | Free match 0 cm (0.00")                                                                                                       |
| Remark            | Double cut, reverse hanging. IMO certificate<br>available for quantities from 300 linear<br>metres/328 linear yards.          |
| Adhesive          | Arte Clearpro or a good quality dispersion adhesive                                                                           |
| How to paste      | Paste the wallcovering                                                                                                        |
| Light resistance  | Good lightfastness                                                                                                            |
| How to remove     | Strippable                                                                                                                    |
| Fire retardant EU | B-s2, d0                                                                                                                      |
| Fire retardant US | Class A                                                                                                                       |
| Maintenance       | Extra-washable                                                                                                                |
| IMO Certified     | 0493/22                                                                                                                       |

## LAZUR Collection Arte Contract