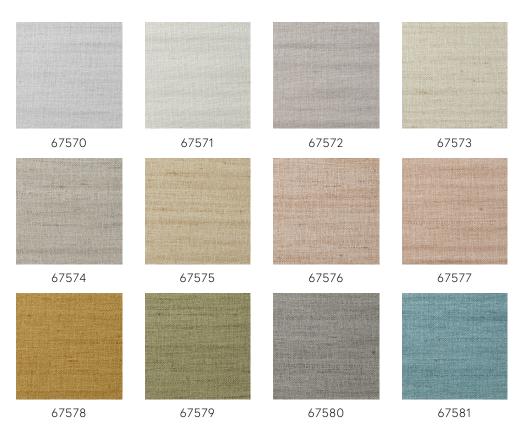

remove     | Strippable                                                                                                                    |
| Fire retardant EU | B-s2, d0                                                                                                                      |
| Fire retardant US | Class A                                                                                                                       |
| Maintenance       | Extra-washable                                                                                                                |
| IMO Certified     | 0493/22                                                                                                                       |

## LAZUR Collection Arte Contract



## Colourways (12)



More info? <u>Click here</u>





## -ARTE<sup>®</sup>

wallcoverings for the ultimate in refinement