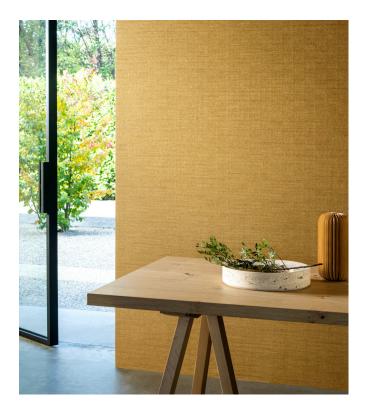

## **Technical specifications**

| Reference         | <u>67576</u>                                                                                                                  |
|-------------------|-------------------------------------------------------------------------------------------------------------------------------|
| Product category  | Contract vinyl                                                                                                                |
| Composition       | Contract vinyl on fabric backing (Type II)                                                                                    |
| Description       | This vinyl wallcovering is developed for the contract market and is therefore extremely durable, shock resistant and washable |
| Dimensions