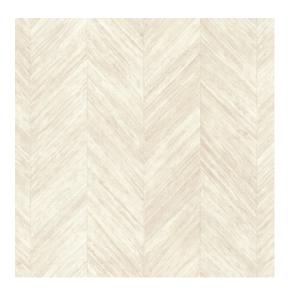

## **Technical specifications**

| Reference         | <u>67650</u>                                                                                                                  |
|-------------------|-------------------------------------------------------------------------------------------------------------------------------|
| Product category  | Contract vinyl                                                                                                                |
| Composition       | Contract vinyl on non-woven backing (Type<br>II)                                                                              |
| Description       | This vinyl wallcovering is developed for the contract market and is therefore extremely durable, shock resistant and washable |
| Dimensions        | Width 132/137 cm (52/54"), untrimmed, sold by the linear metre/yard                                                           |
| Pattern repeat    | Straight match 60.96 cm (24.00")                                                                                              |
| Remark            | Double cut. IMO certificate available for<br>quantities from 300 linear metres/328 linear<br>yards.                           |
| Adhesive          | Arte Clearpro or a good quality dispersion<br>adhesive                                                                        |
| How to paste      | Paste the wallcovering                                                                                                        |
| Light resistance  | Good lightfastness                                                                                                            |
| How to remove     | Strippable                                                                                                                    |
| Fire retardant EU | B-s2, d0                                                                                                                      |
| Fire retardant US | Class A                                                                                                                       |
| Maintenance       | Extra-washable                                                                                                                |
| IMO Certified     | 0493/22                                                                                                                       |

## Colourways (6)

67654

67655

67652

67653