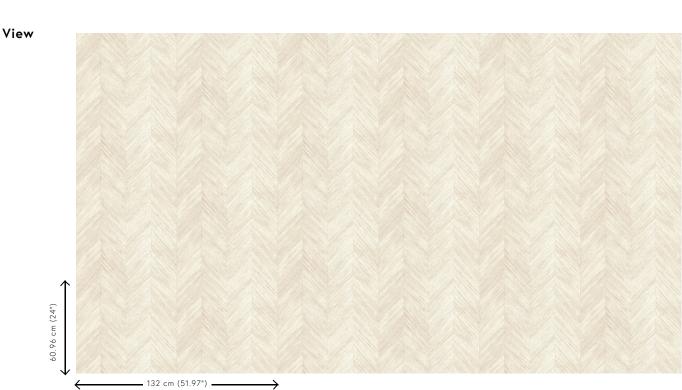

## **Technical specifications**

| Reference         | <u>67650</u>                                                                                                                  |
|-------------------|-------------------------------------------------------------------------------------------------------------------------------|
| Product category  | Contract vinyl                                                                                                                |
| Composition       | Contract vinyl on non-woven backing (Type<br>II)                                                                              |
| Description       | This vinyl wallcovering is developed for the contract market and is therefore extremely durable, shock resistant and washable |
| Dimensions        | Width 132/137 cm (52/54"), untrimmed, sold by the linear metre/yard                                                           |
| Pattern repeat    | Straight match 60.96 cm (24.00")                                                                                              |
| Remark            | Double cut. IMO certificate available for<br>quantities from 300 linear metres/328 linear<br>yards.                           |
| Adhesive          | Arte Clearpro or a good quality dispersion<br>adhesive                                                                        |
| How to paste      | Paste the wallcovering                                                                                                        |
| Light resistance  | Good lightfastness                                                                                                            |
| How to remove     | Strippable                                                                                                                    |
| Fire retardant EU | B-s2, d0                                                                                                                      |
| Fire retardant US | Class A                                                                                                                       |
| Maintenance       | Extra-washable                                                                                                                |
| IMO Certified     | 0493/22                                                                                                                       |