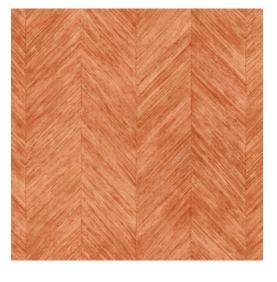

## Technical specifications

| Reference         | <u>67655</u>                                                                                                                  |
|-------------------|-------------------------------------------------------------------------------------------------------------------------------|
| Product category  | Contract vinyl                                                                                                                |
| Composition       | Contract vinyl on non-woven backing (Type<br>II)                                                                              |
| Description       | This vinyl wallcovering is developed for the contract market and is therefore extremely durable, shock resistant and washable |
| Dimensions        | Width 132/137 cm (52/54"), untrimmed, sold by the linear metre/yard                                                           |
| Pattern repeat    | Straight match 60.96 cm (24.00")                                                                                              |
| Remark            | Double cut. IMO certificate available for<br>quantities from 300 linear metres/328<br>linear yards.                           |
| Adhesive          | Arte Clearpro or a good quality dispersion<br>adhesive                                                                        |
| How to paste      | Paste the wallcovering                                                                                                        |
| Light resistance  | Good lightfastness                                                                                                            |
| How to remove     | Strippable                                                                                                                    |
| Fire retardant EU | B-s2, d0                                                                                                                      |
| Fire retardant US | Class A                                                                                                                       |
| Maintenance       | Extra-washable                                                                                                                |
| IMO Certified     | 0493/22                                                                                                                       |