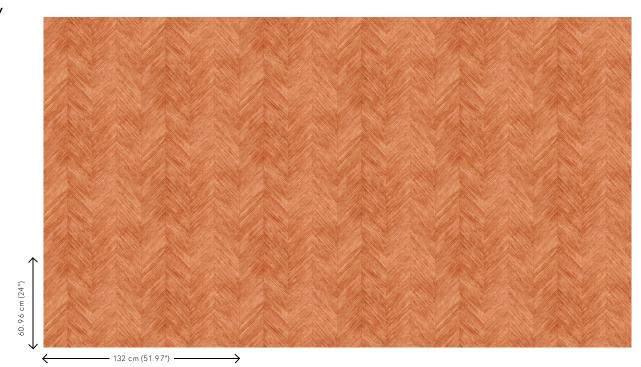

## Technical specifications

| Reference         | <u>67655</u>                                                                                                                  |
|-------------------|-------------------------------------------------------------------------------------------------------------------------------|
| Product category  | Contract vinyl                                                                                                                |
| Composition       | Contract vinyl on non-woven backing (Type<br>II)                                                                              |
| Description       | This vinyl wallcovering is developed for the contract market and is therefore extremely durable, shock resistant and washable |
| Dimensions        | Width 132/137 cm (52/54"), untrimmed, sold by the linear metre/yard                                                           |
| Pattern repeat    | Straight match 60.96 cm (24.00")                                                                                              |
| Remark            | Double cut. IMO certificate available for<br>quantities from 300 linear metres/328<br>linear yards.                           |
| Adhesive          | Arte Clearpro or a good quality dispersion<br>adhesive                                                                        |
| How to paste      | Paste the wallcovering                                                                                                        |
| Light resistance  | Good lightfastness                                                                                                            |
| How to remove     | Strippable                                                                                                                    |
| Fire retardant EU | B-s2, d0                                                                                                                      |
| Fire retardant US | Class A                                                                                                                       |
| Maintenance       | Extra-washable                                                                                                                |
| IMO Certified     | 0493/22                                                                                                                       |